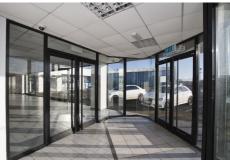

## **Description**

The subject premises consists of vacant showrooms adjacent to the to the busy petrol filling station, with additional sales forecourt along with car parking to both the front and side. It comprises glazed shop front with tiled flooring, suspended ceilings, recessed lighting and can be rented in its entirety or sub-divided.