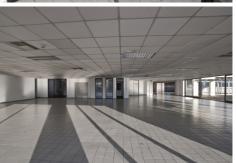

## **Description**

The subject premises consists of vacant showrooms adjacent to the to the busy petrol filling station, with additional sales forecourt along with car parking to both the front and side. It comprises glazed shop front with tiled flooring, suspended ceilings, recessed lighting and can be rented in its entirety or sub-divided.

Showroom I c. 5,980 sq.ft. (LHS) (555.6 sq.m.) Showroom 2 (RHS) c. 3,741 sq.ft. (347.5q.m.)

**Total Accommodation** c. 9,721 sq.ft. (903.1 sq.m.)

54 High Street Holywood BT18 9AJ Telephone +44 (0)28 9042 4747 e-mail: gareth@trcommercial.co.uk