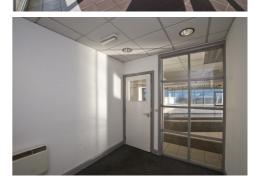

## **Description**

The subject premises consists of vacant showrooms adjacent to the to the busy petrol filling station, with additional sales forecourt along with car parking to both the front and side. It comprises glazed shop front with tiled flooring, suspended ceilings, recessed lighting and can be rented in its entirety or sub-divided.