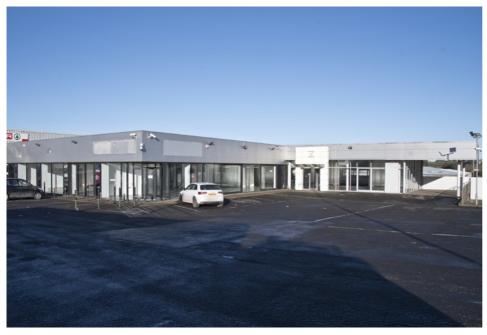

## 45 Mallusk Road, Mallusk, Newtownabbey BT36 4PP

centres in Northern Ireland. The subject property is located on the Mallusk Road, which is the main thoroughfare in the area. Occupiers in the development include Henderson Group, Donnelly Cars, McBride Tools and Primeline. Neighbouring occupiers in the area include Wilsons Auctions, Marks and Spencer, The Post Office and Isaac Agnew.

Mallusk is one of the main showroom / trade counter / distribution

## **Description**

The subject premises consists of vacant showrooms adjacent to the to the busy petrol filling station, with additional sales forecourt along with car parking to both the front and side. It comprises glazed shop front with tiled flooring, suspended ceilings, recessed lighting and can be rented in its entirety or sub-divided.