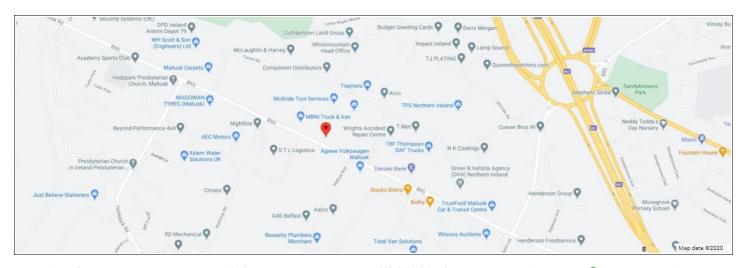

## 45 Mallusk Road, Mallusk, Newtownabbey BT36 4PP

centres in Northern Ireland. The subject property is located on the Mallusk Road, which is the main thoroughfare in the area. Occupiers in the development include Henderson Group, Donnelly Cars, McBride Tools and Primeline. Neighbouring occupiers in the area include Wilsons Auctions, Marks and Spencer, The Post Office and Isaac Agnew.

Mallusk is one of the main showroom / trade counter / distribution