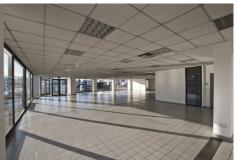

## **Description**

The subject premises consists of vacant showrooms adjacent to the to the busy petrol filling station, with additional sales forecourt along with car parking to both the front and side. It comprises glazed shop front with tiled flooring, suspended ceilings, recessed lighting and can be rented in its entirety or sub-divided.

Showroom I c. 5,980 sq.ft. (LHS) (555.6 sq.m.) Showroom 2 (RHS) c. 3,741 sq.ft. (347.5q.m.)

**Total Accommodation** c. 9,721 sq.ft. (903.1 sq.m.)

54 High Street Holywood BT18 9AJ Telephone +44 (0)28 9042 4747 e-mail: gareth@trcommercial.co.uk