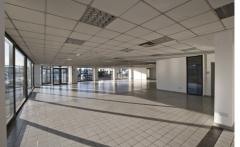

## **Description**

The subject premises consists of vacant showrooms adjacent to the to the busy petrol filling station, with additional sales forecourt along with car parking to both the front and side. It comprises glazed shop front with tiled flooring, suspended ceilings, recessed lighting and can be rented in its entirety or sub-divided.

Showroom I c. 5,980 sq.ft. (LHS) (555.6 sq.m.) Showroom 2 (RHS) c. 3,741 sq.ft. (347.5q.m.)

**Total Accommodation** c. 9,721 sq.ft. (903.1 sq.m.)

54 High Street Holywood BT18 9AJ Telephone +44 (0)28 9042 4747 e-mail: gareth@trcommercial.co.uk