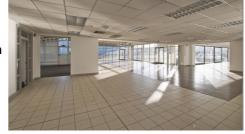

## **Description**

The subject premises consists of vacant showrooms adjacent to the to the busy petrol filling station, with additional sales forecourt along with car parking to both the front and side. It comprises glazed shop front with tiled flooring, suspended ceilings, recessed lighting and can be rented in its entirety or sub-divided.

Showroom I c. 5,980 sq.ft. (LHS) (555.6 sq.m.) Showroom 2 (RHS) c. 3,741 sq.ft. (347.5q.m.)

**Total Accommodation** c. 9,721 sq.ft. (903.1 sq.m.)

54 High Street Holywood BT18 9AJ Telephone +44 (0)28 9042 4747 e-mail: gareth@trcommercial.co.uk