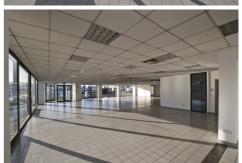

## **Description**

The subject premises consists of vacant showrooms adjacent to the to the busy petrol filling station, with additional sales forecourt along with car parking to both the front and side. It comprises glazed shop front with tiled flooring, suspended ceilings, recessed lighting and can be rented in its entirety or sub-divided.

Showroom I c. 5,980 sq.ft. (LHS) (555.6 sq.m.) Showroom 2 (RHS) c. 3,741 sq.ft. (347.5q.m.)

**Total Accommodation** c. 9,721 sq.ft. (903.1 sq.m.)

54 High Street Holywood BT18 9AJ Telephone +44 (0)28 9042 4747 e-mail: gareth@trcommercial.co.uk