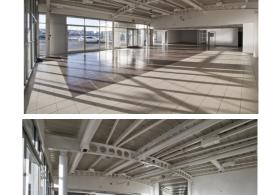

## **Description**

The subject premises consists of vacant showrooms adjacent to the to the busy petrol filling station, with additional sales forecourt along with car parking to both the front and side. It comprises glazed shop front with tiled flooring, suspended ceilings, recessed lighting and can be rented in its entirety or sub-divided.

Showroom I c. 5,980 sq.ft. (LHS) (555.6 sq.m.) Showroom 2 (RHS) c. 3,741 sq.ft. (347.5q.m.)

**Total Accommodation** c. 9,721 sq.ft. (903.1 sq.m.)

54 High Street Holywood BT18 9AJ Telephone +44 (0)28 9042 4747 e-mail: gareth@trcommercial.co.uk