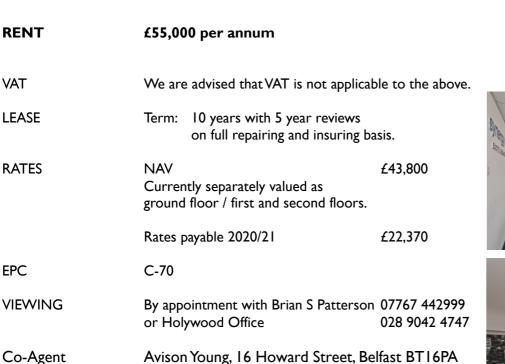

The ground floor of the building comprises a spacious Reception area, 8 generous individual offices, WC accommodation and a neat Kitchenette. The first floor offers bright, mainly open plan accommodation with views to rear across Belfast Lough. Canteen and Kitchen are provided in a snug second floor which also offers extensive file storage capacity in the eaves.