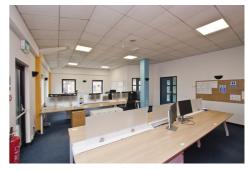

The ground floor of the building comprises a spacious Reception area, 8 generous individual offices, WC accommodation and a neat Kitchenette. The first floor offers bright, mainly open plan accommodation with views to rear across Belfast Lough. Canteen and Kitchen are provided in a snug second floor which also offers extensive file storage capacity in the eaves.