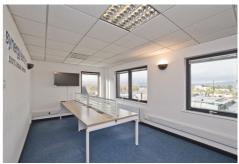

The ground floor of the building comprises a spacious Reception area, 8 generous individual offices, WC accommodation and a neat Kitchenette. The first floor offers bright, mainly open plan accommodation with views to rear across Belfast Lough. Canteen and Kitchen are provided in a snug second floor which also offers extensive file storage capacity in the eaves.