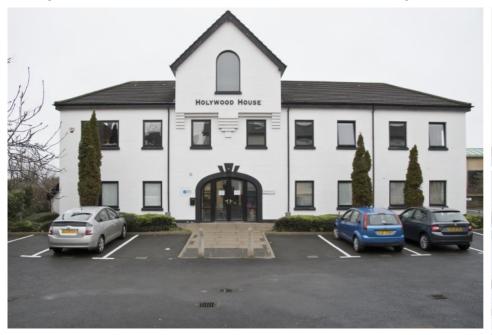

## TO LET

CHARTERED VALUATION SURVEYORS

Detached Modern Office Building c.4,000 sq.ft. with 14 car parking spaces Holywood House, I Innis Court, Holywood BT18 9HF

This is a majestic stand alone office building in a Courtyard setting within the heart of Holywood town centre directly off the High Street. Access to Innis Court is directly opposite the Coffee Yard and the offices are within easy walking distance of all the shops, restaurants and coffee shops in this busy dormitory town.

The other jewel in the crown is the inclusion of 14 car parking spaces outside the front door! Calor gas central heating is provided.

SIZE

| Ground Floor | Reception/Offices     | l,660 sq.ft. | (154.3 sq.m.) |
|--------------|-----------------------|--------------|---------------|
|              | Kitchen               | 63 sq.ft.    | (5.9 sq.m.)   |
|              | Ladies and Gents WC's |              |               |
| First Floor  | Offices/Boardroom     | 1,934 sq.ft. | (179.7 sq.m.) |
| Second Floor | Canteen/Kitchen       | 373 sq.ft.   | (34.7 sq.m.)  |

Outside 14 no. car park spaces