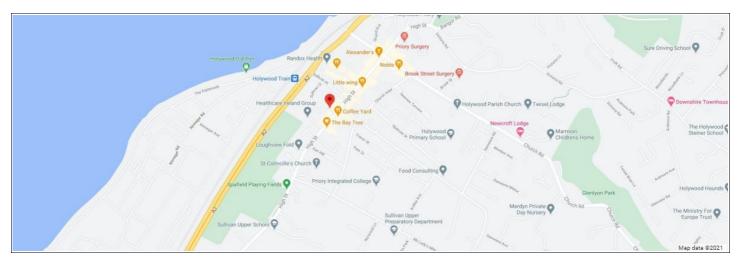

## TO LET

CHARTERED VALUATION SURVEYORS

Detached Modern Office Building c.4,000 sq.ft. with 14 car parking spaces Holywood House, I Innis Court, Holywood BT18 9HF

This is a majestic stand alone office building in a Courtyard setting within the heart of Holywood town centre directly off the High Street. Access to Innis Court is directly opposite the Coffee Yard and the offices are within easy walking distance of all the shops, restaurants and coffee shops in this busy dormitory town.