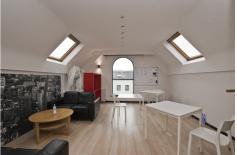

The ground floor of the building comprises a spacious Reception area, 8 generous individual offices, WC accommodation and a neat Kitchenette. The first floor offers bright, mainly open plan accommodation with views to rear across Belfast Lough. Canteen and Kitchen are provided in a snug second floor which also offers extensive file storage capacity in the eaves.