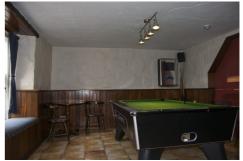

### ACCOMMODATION

**EXISTING** 

Gross internal floor area of approx. 2,400 sq.ft.

| Ground Floor    | Bar/Lounge; Pool Room; Office; Kitchen; Store; W.C.<br>Accommodation                                                                                                              |                         |
|-----------------|-----------------------------------------------------------------------------------------------------------------------------------------------------------------------------------|-------------------------|
| First Floor     | 5 no Guest Rooms being 3 no Double Rooms;<br>I no Single Room; I no Family Room,<br>all with en-suite Shower Rooms.                                                               |                         |
| TURNOVER        | Details of previous turnover figures and accounts<br>will be made available to genuinely interest parties<br>by enquiry through their accountants to the<br>Vendor's Accountants. |                         |
| RATES           | NAV<br>Rates payable 2020/2021                                                                                                                                                    | £11,400.00<br>£6,014.67 |
| LISTED BUILDING | The property is listed in respect of the exterior of the building                                                                                                                 |                         |
| EPC             | E-114                                                                                                                                                                             |                         |
| VIEWING         | By appointment with Sole Agents                                                                                                                                                   | 028 9042 4747           |