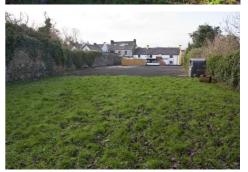

The property is set on an extensive site in the heart of Bushmills. See OS Map attached.

Planning permission was obtained on 16 December 2020 for 'Development of a glamping site including 6 pods, a communal picnic area and associated car parking.' Planning ref. LA01/2019/0706/F Full details and plans available on NI Planning Portal.