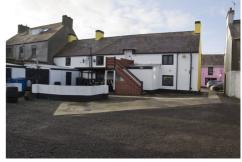

The property is set on an extensive site in the heart of Bushmills. See OS Map attached.

Planning permission was obtained on 16 December 2020 for 'Development of a glamping site including 6 pods, a communal picnic area and associated car parking.' Planning ref. LA01/2019/0706/F Full details and plans available on NI Planning Portal.

There is also an historic approval from 2009 for a 10,000 sq.ft. extension.

CHARTERED VALUATION SURVEYORS