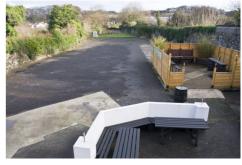

The property is set on an extensive site in the heart of Bushmills. See OS Map attached.

Planning permission was obtained on 16 December 2020 for 'Development of a glamping site including 6 pods, a communal picnic area and associated car parking.' Planning ref. LA01/2019/0706/F Full details and plans available on NI Planning Portal.