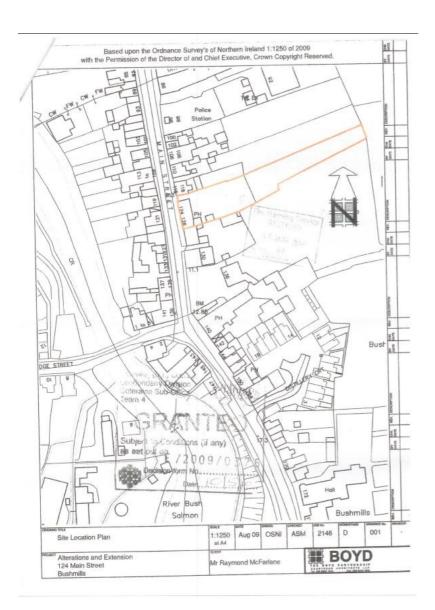

The property is set on an extensive site in the heart of Bushmills. See OS Map attached.

Planning permission was obtained on 16 December 2020 for 'Development of a glamping site including 6 pods, a communal picnic area and associated car parking.' Planning ref. LA01/2019/0706/F Full details and plans available on NI Planning Portal.

There is also an historic approval from 2009 for a 10,000 sq.ft. extension.

CHARTERED VALUATION SURVEYORS

#### Crown Copyright Reserved

CHARTERED VALUATION SURVEYORS