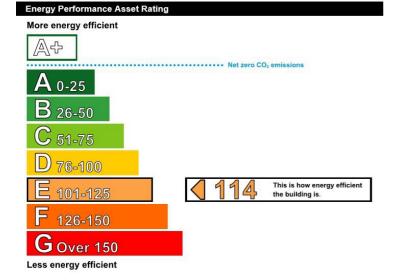

### ACCOMMODATION

**EXISTING** 

Gross internal floor area of approx. 2,400 sq.ft.

| Ground Floor    | Bar/Lounge; Pool Room; Office; Kitchen; Store; W.C.<br>Accommodation                                                                                                              |                         |
|-----------------|-----------------------------------------------------------------------------------------------------------------------------------------------------------------------------------|-------------------------|
| First Floor     | 5 no Guest Rooms being 3 no Double Rooms;<br>I no Single Room; I no Family Room,<br>all with en-suite Shower Rooms.                                                               |                         |
| TURNOVER        | Details of previous turnover figures and accounts<br>will be made available to genuinely interest parties<br>by enquiry through their accountants to the<br>Vendor's Accountants. |                         |
| RATES           | NAV<br>Rates payable 2020/2021                                                                                                                                                    | £11,400.00<br>£6,014.67 |
| LISTED BUILDING | The property is listed in respect of the exterior of the building                                                                                                                 |                         |
| EPC             | E-114                                                                                                                                                                             |                         |
| VIEWING         | By appointment with Sole Agents                                                                                                                                                   | 028 9042 4747           |