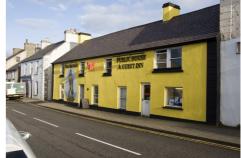

## Finn MacCool's PUBLIC HOUSE & GUEST INN

124 Main Street, Bushmills BT57 8QD

Situated in the town of Bushmills, close to the Giant's Causeway and only a few minutes walk from Bushmills Distillery, this Inn was once a Coach House dating back to the 1700's and is the oldest tavern in the village.