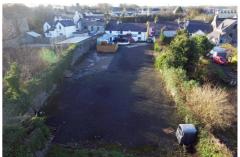

The property is set on an extensive site in the heart of Bushmills. See OS Map attached.

Planning permission was obtained on 16 December 2020 for 'Development of a glamping site including 6 pods, a communal picnic area and associated car parking.' Planning ref. LA01/2019/0706/F Full details and plans available on NI Planning Portal.