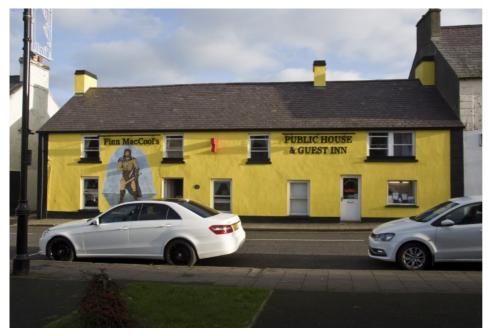

# FOR SALE

Public House with Guest Accommodation (and planning for 6 Glamping Pods to rear)

## Finn MacCool's PUBLIC HOUSE & GUEST INN

124 Main Street, Bushmills BT57 8QD

Situated in the town of Bushmills, close to the Giant's Causeway and only a few minutes walk from Bushmills Distillery, this Inn was once a Coach House dating back to the 1700's and is the oldest tavern in the village.

The existing property was renovated by the current owners around 2013 to provide 5 guest rooms to the first floor above the public house accommodation. These had proved extremely popular prior to pandemic.