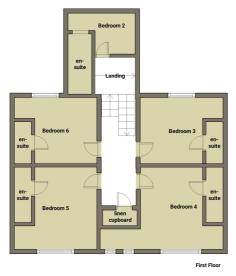

## **ACCOMMODATION**

CHARTERED VALUATION SURVEYORS

| Ground Floor | Conservatory<br>Entrance Porch; Hall | 11'10" x 7'6" |                 |
|--------------|--------------------------------------|---------------|-----------------|
|              | Drawing Room                         | 15'6" x 17'4" | plus bay        |
|              | Dining Room                          | 15'6" x 17'4" |                 |
|              | Kitchen                              | 15'6" x 11'8" |                 |
|              | Utility Room                         | 8'2" x 5'0"   |                 |
|              | Staff Living Room                    | 13'6" x 12'8" |                 |
|              | Office                               | 6'8" x 6'3"   | Boiler Room off |
|              | Staff Bedroom                        | 12'6" × 10'9" | En-suite off    |
|              | Bedroom I                            | 11'5" × 15'6" |                 |
| First Floor  | Bedroom 2                            | 13'6" x 8'10" | En-suite        |
|              | Bedroom 3                            | 13'8" x 15'4" | En-suite        |
|              | Bedroom 4                            | 15'5" x 15'5" | En-suite        |
|              | Plus                                 | 7'6" × 6'2"   |                 |
|              | Bedroom 5                            | 15'5" x 15'5" | En-suite        |
|              | Bedroom 6                            | 13'8" x 15'4" | En-suite        |
| Second Floor | Bedroom 7                            | 15'5" × 14'9" | En-suite        |
|              | Bedroom 8                            | 14'4" × 15'5" | En-suite        |
|              | Bedroom 9                            | 15'5" x 15'8" | En-suite        |
|              | Bedroom 10                           | 14'9" × 15'5" | En-suite        |