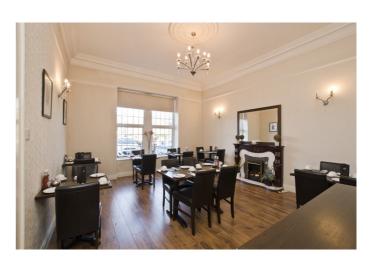

CHARTERED VALUATION SURVEYORS

Double Fronted 3 Storey Terrace (c.4,400 sq.ft.) Maranatha Guest House 254 Ravenhill Road, Belfast BT6 8GJ

This superb building is situated in a small imposing terrace block fronting a main arterial road opposite Ormeau Park and within a short distance of Belfast City Centre. The building is well maintained, has double glazing and internally has retained all the quality features of the period with high ceilings, quality cornicing/ceiling roses and generously proportioned rooms. The ten guest bedrooms are beautifully appointed each with their own en-suite and provide a good mix of single, double and family rooms.

## **ACCOMMODATION**

CHARTERED VALUATION SURVEYORS

| Ground Floor | Conservatory<br>Entrance Porch; Hall | 11'10" x 7'6" |                 |
|--------------|--------------------------------------|---------------|-----------------|
|              | Drawing Room                         | 15'6" x 17'4" | plus bay        |
|              | Dining Room                          | 15'6" x 17'4" |                 |
|              | Kitchen                              | 15'6" x 11'8" |                 |
|              | Utility Room                         | 8'2" x 5'0"   |                 |
|              | Staff Living Room                    | 13'6" x 12'8" |                 |
|              | Office                               | 6'8" x 6'3"   | Boiler Room off |
|              | Staff Bedroom                        | 12'6" × 10'9" | En-suite off    |
|              | Bedroom I                            | 11'5" × 15'6" |                 |
| First Floor  | Bedroom 2                            | 13'6" x 8'10" | En-suite        |
|              | Bedroom 3                            | 13'8" x 15'4" | En-suite        |
|              | Bedroom 4                            | 15'5" x 15'5" | En-suite        |
|              | Plus                                 | 7'6" × 6'2"   |                 |
|              | Bedroom 5                            | 15'5" x 15'5" | En-suite        |
|              | Bedroom 6                            | 13'8" x 15'4" | En-suite        |
| Second Floor | Bedroom 7                            | 15'5" × 14'9" | En-suite        |
|              | Bedroom 8                            | 14'4" × 15'5" | En-suite        |
|              | Bedroom 9                            | 15'5" x 15'8" | En-suite        |
|              | Bedroom 10                           | 14'9" × 15'5" | En-suite        |