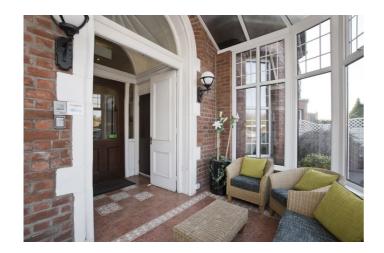

CHARTERED VALUATION SURVEYORS

Double Fronted 3 Storey Terrace (c.4,400 sq.ft.) Maranatha Guest House 254 Ravenhill Road, Belfast BT6 8GJ

This superb building is situated in a small imposing terrace block fronting a main arterial road opposite Ormeau Park and within a short distance of Belfast City Centre. The building is well maintained, has double glazing and internally has retained all the quality features of the period with high ceilings, quality cornicing/ceiling roses and generously proportioned rooms. The ten guest bedrooms are beautifully appointed each with their own en-suite and provide a good mix of single, double and family rooms.

## **ACCOMMODATION**

CHARTERED VALUATION SURVEYORS

| Ground Floor | Conservatory<br>Entrance Porch; Hall | 11'10" x 7'6" |                 |
|--------------|--------------------------------------|---------------|-----------------|
|              | Drawing Room                         | 15'6" x 17'4" | plus bay        |
|              | Dining Room                          | 15'6" x 17'4" |                 |
|              | Kitchen                              | 15'6" x 11'8" |                 |
|              | Utility Room                         | 8'2" x 5'0"   |                 |
|              | Staff Living Room                    | 13'6" x 12'8" |                 |
|              | Office                               | 6'8" x 6'3"   | Boiler Room off |
|              | Staff Bedroom                        | 12'6" × 10'9" | En-suite off    |
|              | Bedroom I                            | 11'5" × 15'6" |                 |
| First Floor  | Bedroom 2                            | 13'6" x 8'10" | En-suite        |
|              | Bedroom 3                            | 13'8" x 15'4" | En-suite        |
|              | Bedroom 4                            | 15'5" x 15'5" | En-suite        |
|              | Plus                                 | 7'6" × 6'2"   |                 |
|              | Bedroom 5                            | 15'5" x 15'5" | En-suite        |
|              | Bedroom 6                            | 13'8" x 15'4" | En-suite        |
| Second Floor | Bedroom 7                            | 15'5" × 14'9" | En-suite        |
|              | Bedroom 8                            | 14'4" × 15'5" | En-suite        |
|              | Bedroom 9                            | 15'5" x 15'8" | En-suite        |
|              | Bedroom 10                           | 14'9" × 15'5" | En-suite        |