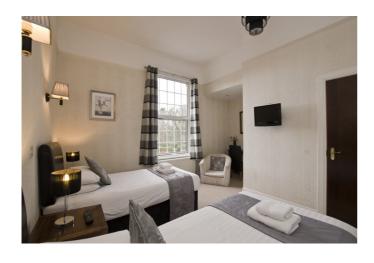

CHARTERED VALUATION SURVEYORS

Double Fronted 3 Storey Terrace (c.4,400 sq.ft.) Maranatha Guest House 254 Ravenhill Road, Belfast BT6 8GJ

This superb building is situated in a small imposing terrace block fronting a main arterial road opposite Ormeau Park and within a short distance of Belfast City Centre. The building is well maintained, has double glazing and internally has retained all the quality features of the period with high ceilings, quality cornicing/ceiling roses and generously proportioned rooms. The ten guest bedrooms are beautifully appointed each with their own en-suite and provide a good mix of single, double and family rooms.

## **ACCOMMODATION**

CHARTERED VALUATION SURVEYORS

| Ground Floor | Conservatory<br>Entrance Porch; Hall | 11'10" x 7'6" |                 |
|--------------|--------------------------------------|---------------|-----------------|
|              | Drawing Room                         | 15'6" x 17'4" | plus bay        |
|              | Dining Room                          | 15'6" x 17'4" |                 |
|              | Kitchen                              | 15'6" x 11'8" |                 |
|              | Utility Room                         | 8'2" x 5'0"   |                 |
|              | Staff Living Room                    | 13'6" x 12'8" |                 |
|              | Office                               | 6'8" x 6'3"   | Boiler Room off |
|              | Staff Bedroom                        | 12'6" × 10'9" | En-suite off    |
|              | Bedroom I                            | 11'5" × 15'6" |                 |
| First Floor  | Bedroom 2                            | 13'6" x 8'10" | En-suite        |
|              | Bedroom 3                            | 13'8" x 15'4" | En-suite        |
|              | Bedroom 4                            | 15'5" x 15'5" | En-suite        |
|              | Plus                                 | 7'6" × 6'2"   |                 |
|              | Bedroom 5                            | 15'5" x 15'5" | En-suite        |
|              | Bedroom 6                            | 13'8" x 15'4" | En-suite        |
| Second Floor | Bedroom 7                            | 15'5" × 14'9" | En-suite        |
|              | Bedroom 8                            | 14'4" × 15'5" | En-suite        |
|              | Bedroom 9                            | 15'5" x 15'8" | En-suite        |
|              | Bedroom 10                           | 14'9" × 15'5" | En-suite        |