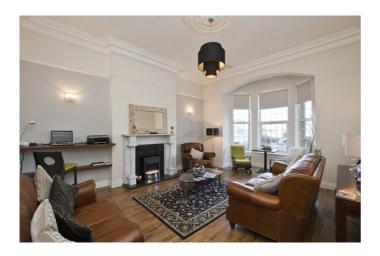

CHARTERED VALUATION SURVEYORS

Double Fronted 3 Storey Terrace (c.4,400 sq.ft.) Maranatha Guest House 254 Ravenhill Road, Belfast BT6 8GJ

This superb building is situated in a small imposing terrace block fronting a main arterial road opposite Ormeau Park and within a short distance of Belfast City Centre. The building is well maintained, has double glazing and internally has retained all the quality features of the period with high ceilings, quality cornicing/ceiling roses and generously proportioned rooms. The ten guest bedrooms are beautifully appointed each with their own en-suite and provide a good mix of single, double and family rooms.

## **ACCOMMODATION**

CHARTERED VALUATION SURVEYORS

| Ground Floor | Conservatory<br>Entrance Porch; Hall | 11'10" x 7'6" |                 |
|--------------|--------------------------------------|---------------|-----------------|
|              | Drawing Room                         | 15'6" x 17'4" | plus bay        |
|              | Dining Room                          | 15'6" x 17'4" |                 |
|              | Kitchen                              | 15'6" x 11'8" |                 |
|              | Utility Room                         | 8'2" x 5'0"   |                 |
|              | Staff Living Room                    | 13'6" x 12'8" |                 |
|              | Office                               | 6'8" x 6'3"   | Boiler Room off |
|              | Staff Bedroom                        | 12'6" × 10'9" | En-suite off    |
|              | Bedroom I                            | 11'5" × 15'6" |                 |
| First Floor  | Bedroom 2                            | 13'6" x 8'10" | En-suite        |
|              | Bedroom 3                            | 13'8" x 15'4" | En-suite        |
|              | Bedroom 4                            | 15'5" x 15'5" | En-suite        |
|              | Plus                                 | 7'6" × 6'2"   |                 |
|              | Bedroom 5                            | 15'5" x 15'5" | En-suite        |
|              | Bedroom 6                            | 13'8" x 15'4" | En-suite        |
| Second Floor | Bedroom 7                            | 15'5" × 14'9" | En-suite        |
|              | Bedroom 8                            | 14'4" × 15'5" | En-suite        |
|              | Bedroom 9                            | 15'5" x 15'8" | En-suite        |
|              | Bedroom 10                           | 14'9" × 15'5" | En-suite        |