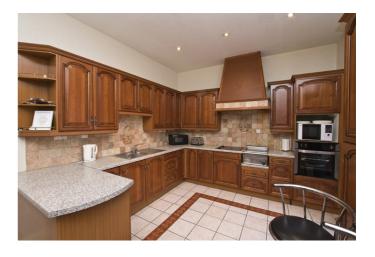

## **ACCOMMODATION**

CHARTERED VALUATION SURVEYORS

| Ground Floor | Conservatory<br>Entrance Porch; Hall | 11'10" x 7'6" |                 |
|--------------|--------------------------------------|---------------|-----------------|
|              | Drawing Room                         | 15'6" x 17'4" | plus bay        |
|              | Dining Room                          | 15'6" x 17'4" |                 |
|              | Kitchen                              | 15'6" x 11'8" |                 |
|              | Utility Room                         | 8'2" x 5'0"   |                 |
|              | Staff Living Room                    | 13'6" x 12'8" |                 |
|              | Office                               | 6'8" x 6'3"   | Boiler Room off |
|              | Staff Bedroom                        | 12'6" × 10'9" | En-suite off    |
|              | Bedroom I                            | 11'5" × 15'6" |                 |
| First Floor  | Bedroom 2                            | 13'6" x 8'10" | En-suite        |
|              | Bedroom 3                            | 13'8" x 15'4" | En-suite        |
|              | Bedroom 4                            | 15'5" x 15'5" | En-suite        |
|              | Plus                                 | 7'6" × 6'2"   |                 |
|              | Bedroom 5                            | 15'5" x 15'5" | En-suite        |
|              | Bedroom 6                            | 13'8" x 15'4" | En-suite        |
| Second Floor | Bedroom 7                            | 15'5" × 14'9" | En-suite        |
|              | Bedroom 8                            | 14'4" × 15'5" | En-suite        |
|              | Bedroom 9                            | 15'5" x 15'8" | En-suite        |
|              | Bedroom 10                           | 14'9" × 15'5" | En-suite        |