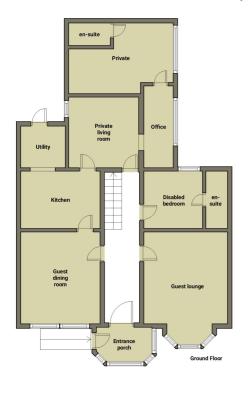

## **ACCOMMODATION**

CHARTERED VALUATION SURVEYORS

| Ground Floor | Conservatory<br>Entrance Porch; Hall | 11'10" x 7'6" |                 |
|--------------|--------------------------------------|---------------|-----------------|
|              | Drawing Room                         | 15'6" x 17'4" | plus bay        |
|              | Dining Room                          | 15'6" x 17'4" |                 |
|              | Kitchen                              | 15'6" x 11'8" |                 |
|              | Utility Room                         | 8'2" x 5'0"   |                 |
|              | Staff Living Room                    | 13'6" x 12'8" |                 |
|              | Office                               | 6'8" x 6'3"   | Boiler Room off |
|              | Staff Bedroom                        | 12'6" × 10'9" | En-suite off    |
|              | Bedroom I                            | 11'5" × 15'6" |                 |
| First Floor  | Bedroom 2                            | 13'6" x 8'10" | En-suite        |
|              | Bedroom 3                            | 13'8" x 15'4" | En-suite        |
|              | Bedroom 4                            | 15'5" x 15'5" | En-suite        |
|              | Plus                                 | 7'6" × 6'2"   |                 |
|              | Bedroom 5                            | 15'5" x 15'5" | En-suite        |
|              | Bedroom 6                            | 13'8" x 15'4" | En-suite        |
| Second Floor | Bedroom 7                            | 15'5" × 14'9" | En-suite        |
|              | Bedroom 8                            | 14'4" × 15'5" | En-suite        |
|              | Bedroom 9                            | 15'5" x 15'8" | En-suite        |
|              | Bedroom 10                           | 14'9" × 15'5" | En-suite        |

Outside Car parking area to front in brick paviour sets with space for approx 6 cars. Enclosed rear yard with Laundry Room