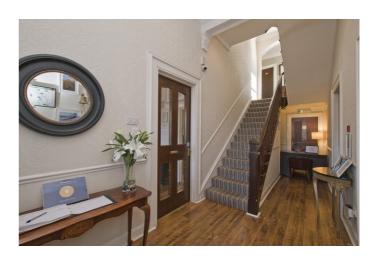

CHARTERED VALUATION SURVEYORS

Double Fronted 3 Storey Terrace (c.4,400 sq.ft.) Maranatha Guest House 254 Ravenhill Road, Belfast BT6 8GJ

This superb building is situated in a small imposing terrace block fronting a main arterial road opposite Ormeau Park and within a short distance of Belfast City Centre. The building is well maintained, has double glazing and internally has retained all the quality features of the period with high ceilings, quality cornicing/ceiling roses and generously proportioned rooms. The ten guest bedrooms are beautifully appointed each with their own en-suite and provide a good mix of single, double and family rooms.

## **ACCOMMODATION**

CHARTERED VALUATION SURVEYORS

| Ground Floor | Conservatory<br>Entrance Porch; Hall | 11'10" x 7'6" |                 |
|--------------|--------------------------------------|---------------|-----------------|
|              | Drawing Room                         | 15'6" x 17'4" | plus bay        |
|              | Dining Room                          | 15'6" x 17'4" |                 |
|              | Kitchen                              | 15'6" x 11'8" |                 |
|              | Utility Room                         | 8'2" x 5'0"   |                 |
|              | Staff Living Room                    | 13'6" x 12'8" |                 |
|              | Office                               | 6'8" x 6'3"   | Boiler Room off |
|              | Staff Bedroom                        | 12'6" × 10'9" | En-suite off    |
|              | Bedroom I                            | 11'5" × 15'6" |                 |
| First Floor  | Bedroom 2                            | 13'6" x 8'10" | En-suite        |
|              | Bedroom 3                            | 13'8" x 15'4" | En-suite        |
|              | Bedroom 4                            | 15'5" x 15'5" | En-suite        |
|              | Plus                                 | 7'6" × 6'2"   |                 |
|              | Bedroom 5                            | 15'5" x 15'5" | En-suite        |
|              | Bedroom 6                            | 13'8" x 15'4" | En-suite        |
| Second Floor | Bedroom 7                            | 15'5" × 14'9" | En-suite        |
|              | Bedroom 8                            | 14'4" × 15'5" | En-suite        |
|              | Bedroom 9                            | 15'5" x 15'8" | En-suite        |
|              | Bedroom 10                           | 14'9" × 15'5" | En-suite        |