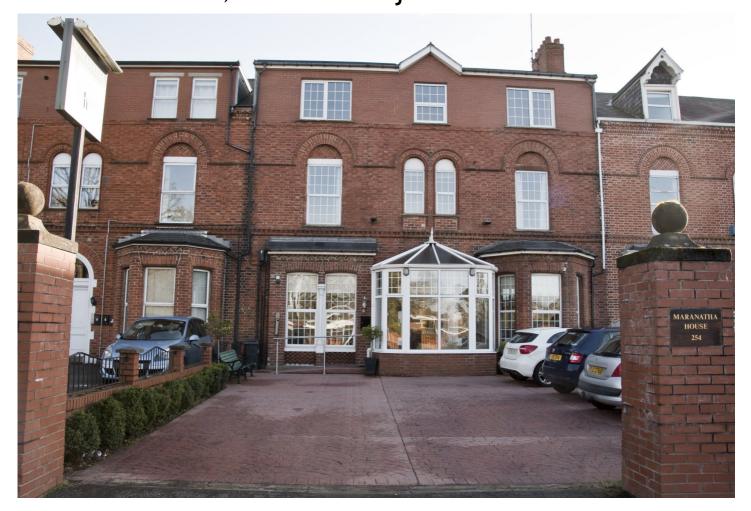

CHARTERED VALUATION SURVEYORS

Double Fronted 3 Storey Terrace (c.4,400 sq.ft.) Maranatha Guest House 254 Ravenhill Road, Belfast BT6 8GJ

This superb building is situated in a small imposing terrace block fronting a main arterial road opposite Ormeau Park and within a short distance of Belfast City Centre. The building is well maintained, has double glazing and internally has retained all the quality features of the period with high ceilings, quality cornicing/ceiling roses and generously proportioned rooms. The ten guest bedrooms are beautifully appointed each with their own en-suite and provide a good mix of single, double and family rooms.

The property is suitable for continuation of the existing use or for conversion to apartments in this well established residential area. Indeed for the discerning purchaser this could be a gracious residence in its own right.