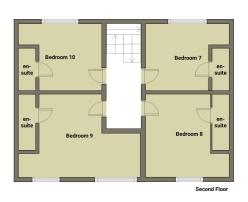

## **ACCOMMODATION**

CHARTERED VALUATION SURVEYORS

| Ground Floor | Conservatory<br>Entrance Porch; Hall | 11'10" x 7'6" |                 |
|--------------|--------------------------------------|---------------|-----------------|
|              | Drawing Room                         | 15'6" x 17'4" | plus bay        |
|              | Dining Room                          | 15'6" x 17'4" |                 |
|              | Kitchen                              | 15'6" x 11'8" |                 |
|              | Utility Room                         | 8'2" x 5'0"   |                 |
|              | Staff Living Room                    | 13'6" x 12'8" |                 |
|              | Office                               | 6'8" x 6'3"   | Boiler Room off |
|              | Staff Bedroom                        | 12'6" × 10'9" | En-suite off    |
|              | Bedroom I                            | 11'5" × 15'6" |                 |
| First Floor  | Bedroom 2                            | 13'6" x 8'10" | En-suite        |
|              | Bedroom 3                            | 13'8" x 15'4" | En-suite        |
|              | Bedroom 4                            | 15'5" x 15'5" | En-suite        |
|              | Plus                                 | 7'6" × 6'2"   |                 |
|              | Bedroom 5                            | 15'5" x 15'5" | En-suite        |
|              | Bedroom 6                            | 13'8" x 15'4" | En-suite        |
| Second Floor | Bedroom 7                            | 15'5" × 14'9" | En-suite        |
|              | Bedroom 8                            | 14'4" × 15'5" | En-suite        |
|              | Bedroom 9                            | 15'5" x 15'8" | En-suite        |
|              | Bedroom 10                           | 14'9" × 15'5" | En-suite        |