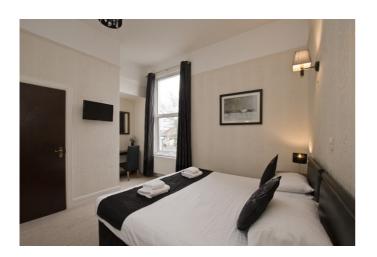

CHARTERED VALUATION SURVEYORS

Double Fronted 3 Storey Terrace (c.4,400 sq.ft.) Maranatha Guest House 254 Ravenhill Road, Belfast BT6 8GJ

This superb building is situated in a small imposing terrace block fronting a main arterial road opposite Ormeau Park and within a short distance of Belfast City Centre. The building is well maintained, has double glazing and internally has retained all the quality features of the period with high ceilings, quality cornicing/ceiling roses and generously proportioned rooms. The ten guest bedrooms are beautifully appointed each with their own en-suite and provide a good mix of single, double and family rooms.

## **ACCOMMODATION**

CHARTERED VALUATION SURVEYORS

| Ground Floor | Conservatory<br>Entrance Porch; Hall | 11'10" x 7'6" |                 |
|--------------|--------------------------------------|---------------|-----------------|
|              | Drawing Room                         | 15'6" x 17'4" | plus bay        |
|              | Dining Room                          | 15'6" x 17'4" |                 |
|              | Kitchen                              | 15'6" x 11'8" |                 |
|              | Utility Room                         | 8'2" x 5'0"   |                 |
|              | Staff Living Room                    | 13'6" x 12'8" |                 |
|              | Office                               | 6'8" x 6'3"   | Boiler Room off |
|              | Staff Bedroom                        | 12'6" × 10'9" | En-suite off    |
|              | Bedroom I                            | 11'5" × 15'6" |                 |
| First Floor  | Bedroom 2                            | 13'6" x 8'10" | En-suite        |
|              | Bedroom 3                            | 13'8" x 15'4" | En-suite        |
|              | Bedroom 4                            | 15'5" x 15'5" | En-suite        |
|              | Plus                                 | 7'6" × 6'2"   |                 |
|              | Bedroom 5                            | 15'5" x 15'5" | En-suite        |
|              | Bedroom 6                            | 13'8" x 15'4" | En-suite        |
| Second Floor | Bedroom 7                            | 15'5" × 14'9" | En-suite        |
|              | Bedroom 8                            | 14'4" × 15'5" | En-suite        |
|              | Bedroom 9                            | 15'5" x 15'8" | En-suite        |
|              | Bedroom 10                           | 14'9" × 15'5" | En-suite        |