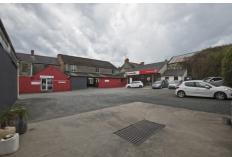

# **Due to Relocation**

Showroom Workshop and Yard (with Development Potential) 6-8 Cross Street, Killyleagh BT30 9QG

Æ

This is a large, highly visual and prominent property with extensive frontage to Cross Street, the main thoroughfare through the village to Downpatrick.

TM Martin have traded from this location since 1907 and the building is presently used as a car showroom, workshop and ancillary stores/residential accommodation.

The property also has an extensive yard to rear accessed from the return frontage off Frederick Street.

The property is suitable for a number of different commercial uses but could be equally be fully redeveloped for residential use.

PRICE

Offers in the region of £350,000

We are advised that VAT is not applicable.