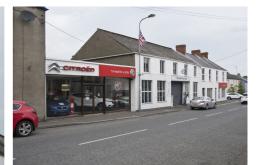

# **Due to Relocation**

Showroom Workshop and Yard (with Development Potential) 6-8 Cross Street, Killyleagh BT30 9QG

Æ

This is a large, highly visual and prominent property with extensive frontage to Cross Street, the main thoroughfare through the village to Downpatrick.

TM Martin have traded from this location since 1907 and the building is presently used as a car showroom, workshop and ancillary stores/residential accommodation.

The property also has an extensive yard to rear accessed from the return frontage off Frederick Street.