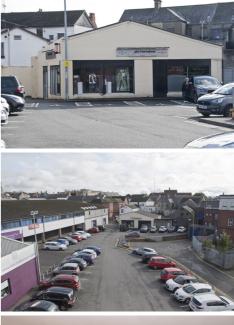

# LOCATION

The subject property is located off Graham Gardens, Lisburn. It is at the edge of the surface car park and adjacent multi-storey. It is in close proximity to Bow Street, the main shopping thoroughfare in the city.