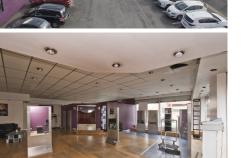

# LOCATION

The subject property is located off Graham Gardens, Lisburn. It is at the edge of the surface car park and adjacent multi-storey. It is in close proximity to Bow Street, the main shopping thoroughfare in the city.

### DESCRIPTION

The subject property is single storey former hairdressing salon plus ancillary storage, kitchen and W.C.'s. It has a solid floor overlaid with laminate wood, aluminium shop front, electric heating and manual roller shutter doors.