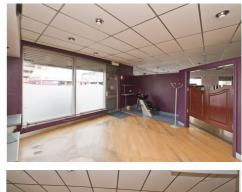

### DESCRIPTION

The subject property is single storey former hairdressing salon plus ancillary storage, kitchen and W.C.'s. It has a solid floor overlaid with laminate wood, aluminium shop front, electric heating and manual roller shutter doors.