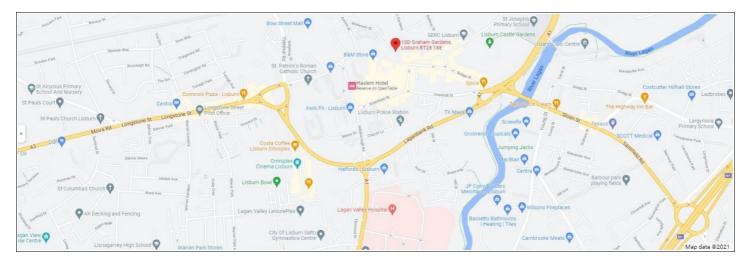

# LOCATION

The subject property is located off Graham Gardens, Lisburn. It is at the edge of the surface car park and adjacent multi-storey. It is in close proximity to Bow Street, the main shopping thoroughfare in the city.