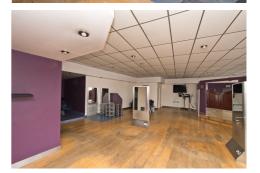

### DESCRIPTION

The subject property is single storey former hairdressing salon plus ancillary storage, kitchen and W.C.'s. It has a solid floor overlaid with laminate wood, aluminium shop front, electric heating and manual roller shutter doors.