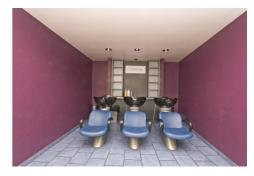

### DESCRIPTION

The subject property is single storey former hairdressing salon plus ancillary storage, kitchen and W.C.'s. It has a solid floor overlaid with laminate wood, aluminium shop front, electric heating and manual roller shutter doors.