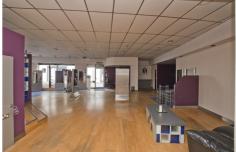

### DESCRIPTION

The subject property is single storey former hairdressing salon plus ancillary storage, kitchen and W.C.'s. It has a solid floor overlaid with laminate wood, aluminium shop front, electric heating and manual roller shutter doors.