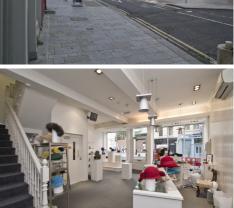

# 'A Hidden Treasure' 8 Bridge Street, Lisburn BT28 IXY

CHARTERED VALUATION SURVEYORS

Situated in the centre of Lisburn City this is a shop visited by most of the population at some time having traded as "The Hat Shop" since 1984. The property comprises a 3 storey building with basement and a total usable area of some 3,338 sq.ft.

The property was fully renovated in 2007 to provide exceptional showroom space to ground floor and first floor with bright office and staff accommodation to second floor and basement storage. A passenger lift, electric central heating and air conditioning are provided. The building would also suit refurbishment and alteration for residential use subject to planning.