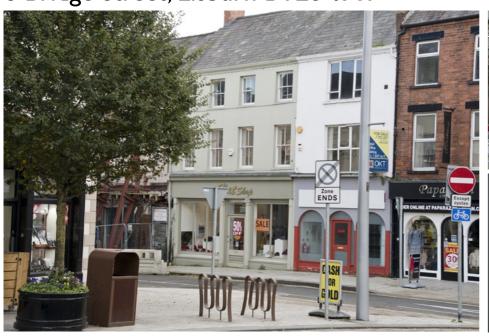

# 'A Hidden Treasure' 8 Bridge Street, Lisburn BT28 IXY

CHARTERED VALUATION SURVEYORS

Situated in the centre of Lisburn City this is a shop visited by most of the population at some time having traded as "The Hat Shop" since 1984. The property comprises a 3 storey building with basement and a total usable area of some 3,338 sq.ft.

The property was fully renovated in 2007 to provide exceptional showroom space to ground floor and first floor with bright office and staff accommodation to second floor and basement storage. A passenger lift, electric central heating and air conditioning are provided. The building would also suit refurbishment and alteration for residential use subject to planning.

The owner now wishes to retire and the property is being offered at an amazingly attractive price!!

SIZE

| (97.6 sq.m.) |
|--------------|
| (78.8 sq.m.) |
|              |
| (85.9 sq.m.) |
| (48 sq.m.)   |
|              |