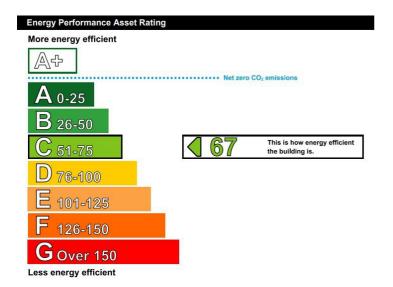

Rates payable 2020/21 would have been £13,300 but there are no rates payable on a retail unit in Northern Ireland due to Covid-19 until 1st April 2021

EPC C-67

VIEWING By appointment with Agent 028 9042 4747