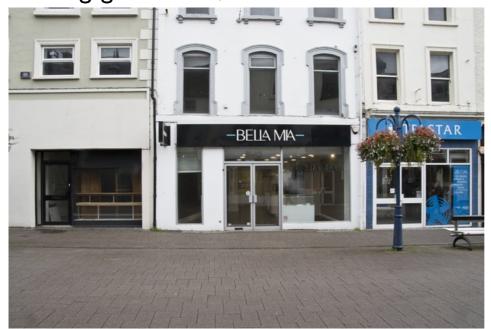

### Prime Town Centre Retail Unit 16 Kingsgate Street, Coleraine BT52 1LB

The subject property is located on the North side of Kingsgate street forming part of the prime retail pitch in the town. It is a short walk from a number of surface car parks.

Neighbouring occupiers include CEX, Snappy Snaps, Vodafone, DV8 and Ground coffee.

Prime town centre retail property previously used by a jewellery retailer with an excellent open plan layout.

It is well finished to include solid floor overlaid with laminate, suspended ceiling with recessed spot lighting and Air conditioning.