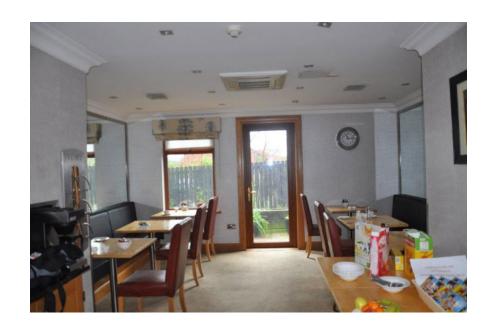

DOWNSTAIRS WC: Low flush wc, fully tiled walls, ceramic tiled floor. low voltage spotlights, extractor fan.

DINING ROOM: 21' 8" x 15' 1" (6.6m x 4.6m) Builtin seating area, fresh air extractor system, external door to outside seating area.