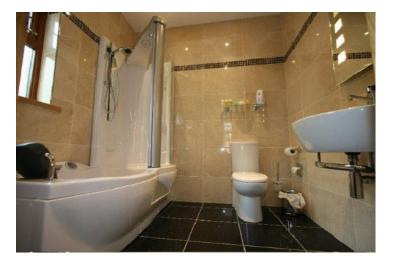

The Property Comprises:

Ground Floor

ENTRANCE HALL:

BEDROOM: 13' 8" x 8' 12" (4.16m x 2.74m)

ENSUITE BATHROOM: Jacuzzi style bath unit with power shower, pedestal wash hand basin, low flush wc, heated towel rail style radiator, fully tilled walls, ceramic tiled floor, low voltage spotlights, extractor fan.

BEDROOM: 13' 7" x 11' 1" (4.15m x 3.39m)

ENSUITE SHOWER ROOM: Shower cubicle, power shower, low flush wc, wash hand basin, fully tiled walls, ceramic tiled floor, heated towel rail style radiator, low voltage spotlights, extractor fan.