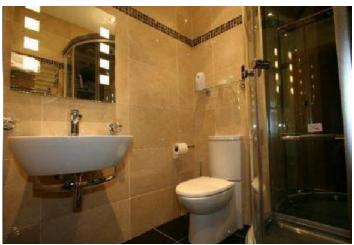

The Property Comprises:

Ground Floor

ENTRANCE HALL:

BEDROOM: 13' 8" x 8' 12" (4.16m x 2.74m)

ENSUITE BATHROOM: Jacuzzi style bath unit with power shower, pedestal wash hand basin, low flush wc, heated towel rail style radiator, fully tilled walls, ceramic tiled floor, low voltage spotlights, extractor fan.

BEDROOM: 13' 7" x 11' 1" (4.15m x 3.39m)

ENSUITE SHOWER ROOM: Shower cubicle, power shower, low flush wc, wash hand basin, fully tiled walls, ceramic tiled floor, heated towel rail style radiator, low voltage spotlights, extractor fan.