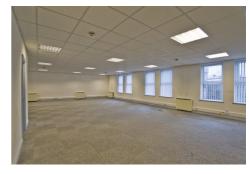

The first floor offices offer modern open plan space with suspended ceilings/inset fluorescent lights and excellent natural lighting.

Ground Floor Surgery 1,140 sq.ft. (106 sq.m.)

First Floor Offices 1,017 sq.ft. (94.5 sq.m.)