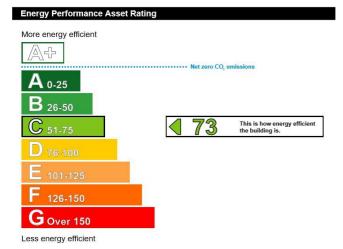

cost of building insurance.

**RATES** 

First Floor

Ground Floor NAV £12,000

Rates payable 2021/22 £6,128.76

NAV £5,300

Rates payable 2021/22 £2,706.87

EPC C-73