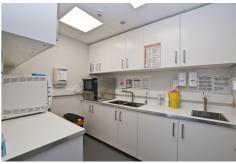

The generous ground floor unit has been occupied by an Orthodontist and has been fitted out to a high standard. Accommodation is Spacious Reception; Large Treatment Room; Prep Room; Kitchen; X-Ray; Disabled W.C.