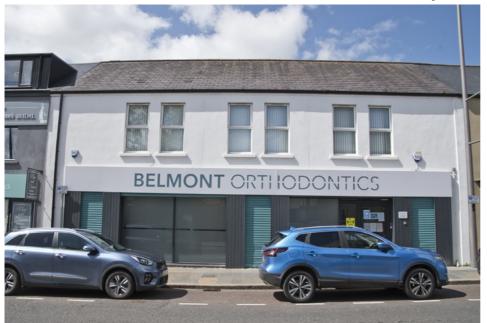

## Modern Ground Floor Surgery/Retail and First Floor Offices 5-9 South Street, Newtownards BT23 4JT

This property is available to let in two separate units or as one, if required. It is ideally situated in central Newtownards, some 50 yards from the High Street and Conway Square, directly opposite the entrance to the Public Car Park.

The generous ground floor unit has been occupied by an Orthodontist and has been fitted out to a high standard. Accommodation is Spacious Reception; Large Treatment Room; Prep Room; Kitchen; X-Ray; Disabled W.C.