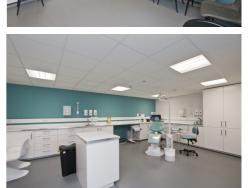

The generous ground floor unit has been occupied by an Orthodontist and has been fitted out to a high standard. Accommodation is Spacious Reception; Large Treatment Room; Prep Room; Kitchen; X-Ray; Disabled W.C.