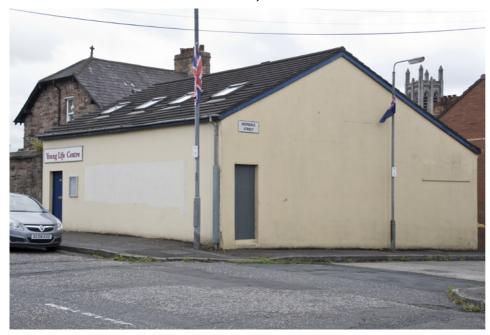

## Redevelopment Opportunity (subject to planning) 85 Ravenscroft Avenue, Belfast BT5 5BB

The subject property is a former Young Life Centre hall situated in the heart of a residential area of East Belfast.

It is a single storey building and constructed in the 1980s. It is currently arranged as hall with kitchen and separate male and female WC's.

Suitable for a number of uses, including residential redevelopment, subject to planning change of use.