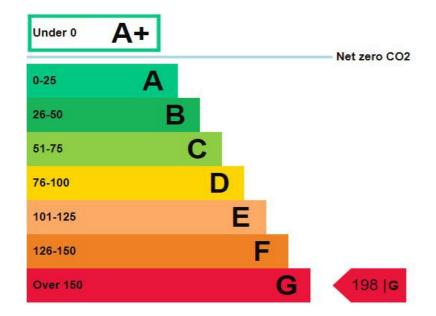

Ground Floor Hall c. 1,099 sq.ft. (102.1 sq.m.)

PRICE Seeking offers over £95,000 excl.

CHARTERED VALUATION SURVEYORS

VAT Prices quoted are exclusive of VAT,

which may be chargeable.

RATES TBC

EPC G-198

VIEWING By appointment with Sole Agent 028 9042 4747