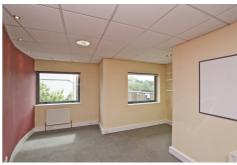

The office suite is perfect for the small business who are looking to move onwards and upwards (or out of their dining room).

The unit offers some 650 sq.ft of modern office space fitted to a high standard and including General Office (with Kitchenette), 2 Private Offices; Shower and WC. 2 private car parking spaces also included.