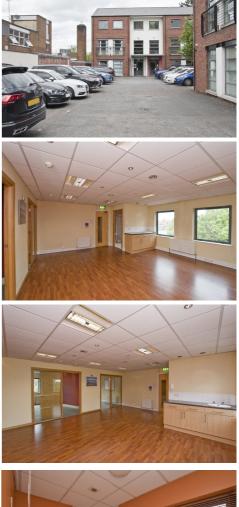

The office suite is perfect for the small business who are looking to move onwards and upwards (or out of their dining room).

The unit offers some 650 sq.ft of modern office space fitted to a high standard and including General Office (with Kitchenette), 2 Private Offices; Shower and WC. 2 private car parking spaces also included.