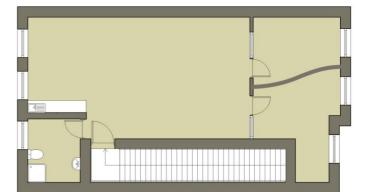

| RENT         | £8,400 per an            | num              |              |
|--------------|--------------------------|------------------|--------------|
| Outside      | 2 no. car parking spaces |                  |              |
| Second Floor | Offices<br>Shower and W. | 650 sq.ft.<br>C. | (60.4 sq.m.) |
| Ground Floor | Common Entrance Hall     |                  |              |
| SIZE         |                          |                  |              |