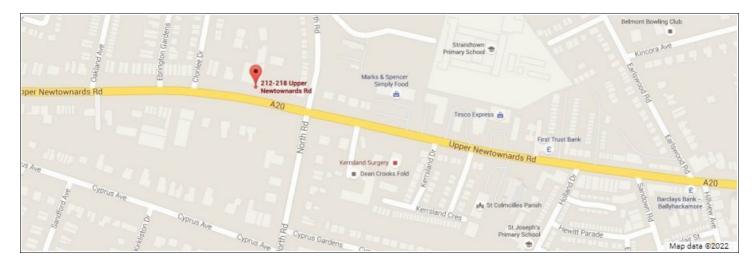

## Second Floor Office Suite Unit 4, 212-218 Upper Newtownards Road, Belfast BT4 3ET

This small Office Park is situated in an extremely visual location fronting this main arterial road beside Fire Station and within a short walk of all the amenities in thriving Ballyhackamore. It is ideally located on the main Glider bus route, near the city airport and close to Comber Greenway.