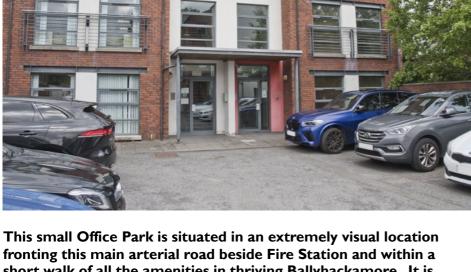

## Second Floor Office Suite Unit 4, 212-218 Upper Newtownards Road, Belfast BT4 3ET

This small Office Park is situated in an extremely visual location fronting this main arterial road beside Fire Station and within a short walk of all the amenities in thriving Ballyhackamore. It is ideally located on the main Glider bus route, near the city airport and close to Comber Greenway.