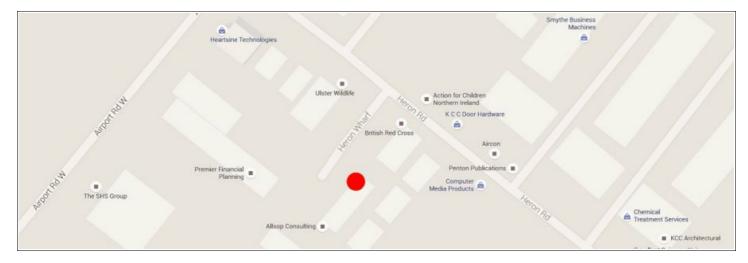

### LOCATION

The building is located within the popular Sydenham Business Park approximately 3 miles north east of Belfast city centre, in close proximity to Sydenham Bypass and the A2 dual carriageway from Belfast to Bangor. The park benefits from excellent transport links to the MI and M2 motorways, Belfast City Airport and Holywood Exchange. Neighbouring occupiers include British Red Cross, Nimbus, Premier, Kirby, Vickerstock and Ultra Pro Service.