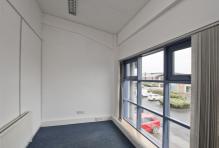

#### DESCRIPTION

The property comprises a two storey office building in an established office location. The unit is arranged as ground floor reception area, glazed partitioning, boardroom, manager's office, server room and kitchen plus WC and disabled access WC on ground floor. There is a large open plan office, 3 private offices, kitchen plus WC at first floor level. It is well finished to include perimeter trunking, gas fired central heating, category 2 lighting, double glazed PVC windows, intruder alarm plus I I car park spaces (3 to the front and 8 to the side).