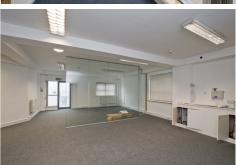

#### DESCRIPTION

The property comprises a two storey office building in an established office location. The unit is arranged as ground floor reception area, glazed partitioning, boardroom, manager's office, server room and kitchen plus WC and disabled access WC on ground floor. There is a large open plan office, 3 private offices, kitchen plus WC at first floor level. It is well finished to include perimeter trunking, gas fired central heating, category 2 lighting, double glazed PVC windows, intruder alarm plus I I car park spaces (3 to the front and 8 to the side).