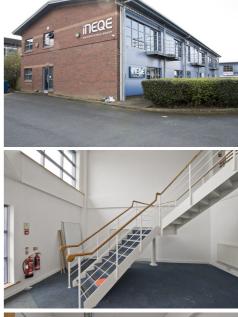

#### DESCRIPTION

The property comprises a two storey office building in an established office location. The unit is arranged as ground floor reception area, glazed partitioning, boardroom, manager's office, server room and kitchen plus WC and disabled access WC on ground floor. There is a large open plan office, 3 private offices, kitchen plus WC at first floor level. It is well finished to include perimeter trunking, gas fired central heating, category 2 lighting, double glazed PVC windows, intruder alarm plus I I car park spaces (3 to the front and 8 to the side).