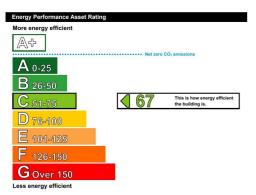

#### PRICE Offers over £140,000 **RENT & GROUND RENT** £15,000 per annum exclusive TERM Minimum I year SERVICE CHARGE Currently charged c.£500 per annum to cover maintenance and up keep of the common areas of the business park. RATES NAV £24,600 Rates payable 2022/23 £13,557 VAT All rentals are quoted exclusive of VAT, which is chargeable. EPC C-67 VIEWING By appointment with sole agent 028 9131 3830 NOTE Under the terms of the Estate Agents Act 1979, we are