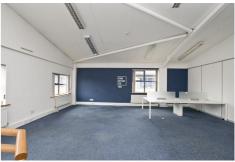

#### DESCRIPTION

The property comprises a two storey office building in an established office location. The unit is arranged as ground floor reception area, glazed partitioning, boardroom, manager's office, server room and kitchen plus WC and disabled access WC on ground floor. There is a large open plan office, 3 private offices, kitchen plus WC at first floor level. It is well finished to include perimeter trunking, gas fired central heating, category 2 lighting, double glazed PVC windows, intruder alarm plus I I car park spaces (3 to the front and 8 to the side).