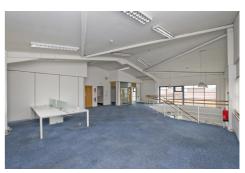

#### DESCRIPTION

The property comprises a two storey office building in an established office location. The unit is arranged as ground floor reception area, glazed partitioning, boardroom, manager's office, server room and kitchen plus WC and disabled access WC on ground floor. There is a large open plan office, 3 private offices, kitchen plus WC at first floor level. It is well finished to include perimeter trunking, gas fired central heating, category 2 lighting, double glazed PVC windows, intruder alarm plus I I car park spaces (3 to the front and 8 to the side).