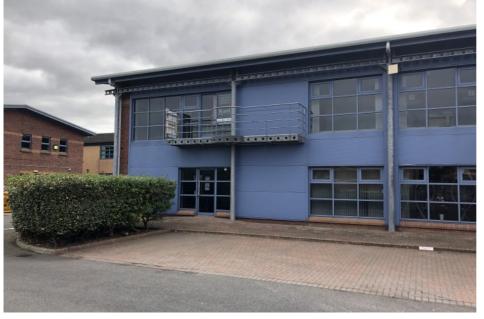

#### DESCRIPTION

The property comprises a two storey office building in an established office location. The unit is arranged as ground floor reception area, glazed partitioning, boardroom, manager's office, server room and kitchen plus WC and disabled access WC on ground floor. There is a large open plan office, 3 private offices, kitchen plus WC at first floor level. It is well finished to include perimeter trunking, gas fired central heating, category 2 lighting, double glazed PVC windows, intruder alarm plus I I car park spaces (3 to the front and 8 to the side).

#### ACCOMMODATION

Ground Floor c.1,246 sq.ft. (115.7 sq.m.) c.1,161 sq.ft. (107.9 sq.m.) First Floor plus male/female/disabled W.C's

**Total accommodation** 

c.2,407 sq.ft. (223.6 sq.m.) plus II dedicated car park spaces.