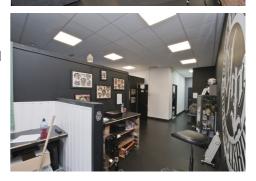

The subject property comprises ground floor retail/showroom unit, with kitchen plus disabled access WC. It is finished to a good standard to include plastered and painted walls, solid floor overlaid with vinyl, suspended ceiling with recessed and diffused lighting, aluminum double glazed shop front plus electric roller shutters. There is excellent frontage onto Shankill Road and a large surface carpark to the rear.