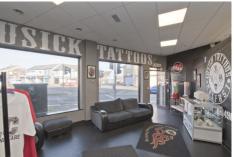

The subject property comprises ground floor retail/showroom unit, with kitchen plus disabled access WC. It is finished to a good standard to include plastered and painted walls, solid floor overlaid with vinyl, suspended ceiling with recessed and diffused lighting, aluminum double glazed shop front plus electric roller shutters. There is excellent frontage onto Shankill Road and a large surface carpark to the rear.