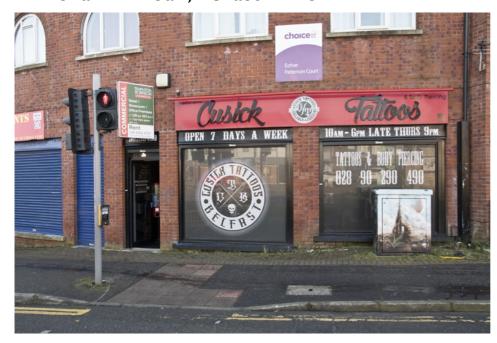

## TO LET

CHARTERED VALUATION SURVEYORS

Ground Floor Retail/Showroom/Office Unit c. 1,039 sq.ft. (96.5 sq.m.) 142 Shankill Road, Belfast BT13 2BD

The subject property is located on the Shankill Road, close to its junction with Agnes Street and Northumberland Street. The Shankill Road is one of Belfast's main arterial routes, approximately one mile from the City Centre. Neighbouring occupiers include Wolfarmaments Airsoft, Iceland, Gordons Chemist and Ulster Bank.

The subject property comprises ground floor retail/showroom unit, with kitchen plus disabled access WC. It is finished to a good standard to include plastered and painted walls, solid floor overlaid with vinyl, suspended ceiling with recessed and diffused lighting, aluminum double glazed shop front plus electric roller shutters. There is excellent frontage onto Shankill Road and a large surface carpark to the rear.