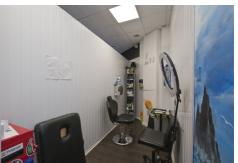

The subject property comprises ground floor retail/showroom unit, with kitchen plus disabled access WC. It is finished to a good standard to include plastered and painted walls, solid floor overlaid with vinyl, suspended ceiling with recessed and diffused lighting, aluminum double glazed shop front plus electric roller shutters. There is excellent frontage onto Shankill Road and a large surface carpark to the rear.