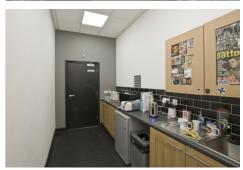

The subject property comprises ground floor retail/showroom unit, with kitchen plus disabled access WC. It is finished to a good standard to include plastered and painted walls, solid floor overlaid with vinyl, suspended ceiling with recessed and diffused lighting, aluminum double glazed shop front plus electric roller shutters. There is excellent frontage onto Shankill Road and a large surface carpark to the rear.