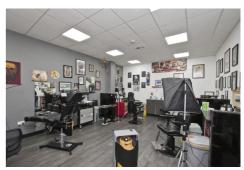

The subject property comprises ground floor retail/showroom unit, with kitchen plus disabled access WC. It is finished to a good standard to include plastered and painted walls, solid floor overlaid with vinyl, suspended ceiling with recessed and diffused lighting, aluminum double glazed shop front plus electric roller shutters. There is excellent frontage onto Shankill Road and a large surface carpark to the rear.