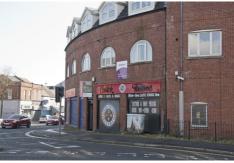

## TO LET

CHARTERED VALUATION SURVEYORS

Ground Floor Retail/Showroom/Office Unit c. 1,039 sq.ft. (96.5 sq.m.) 142 Shankill Road, Belfast BT13 2BD

The subject property is located on the Shankill Road, close to its junction with Agnes Street and Northumberland Street. The Shankill Road is one of Belfast's main arterial routes, approximately one mile from the City Centre. Neighbouring occupiers include Wolfarmaments Airsoft, Iceland, Gordons Chemist and Ulster Bank.

The subject property comprises ground floor retail/showroom unit, with kitchen plus disabled access WC. It is finished to a good standard to include plastered and painted walls, solid floor overlaid with vinyl, suspended ceiling with recessed and diffused lighting, aluminum double glazed shop front plus electric roller shutters. There is excellent frontage onto Shankill Road and a large surface carpark to the rear.