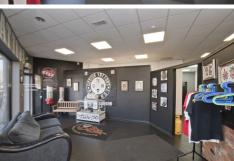

The subject property comprises ground floor retail/showroom unit, with kitchen plus disabled access WC. It is finished to a good standard to include plastered and painted walls, solid floor overlaid with vinyl, suspended ceiling with recessed and diffused lighting, aluminum double glazed shop front plus electric roller shutters. There is excellent frontage onto Shankill Road and a large surface carpark to the rear.