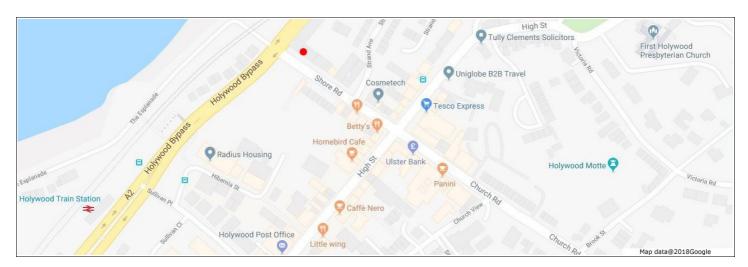

The Postmasters House is situated in the centre of Holywood close to all the coffee shops/restaurants and a short distance from the train station. Access to Hibernia Street cheap car parking (currently £1 x 5 hours) is directly opposite the building.