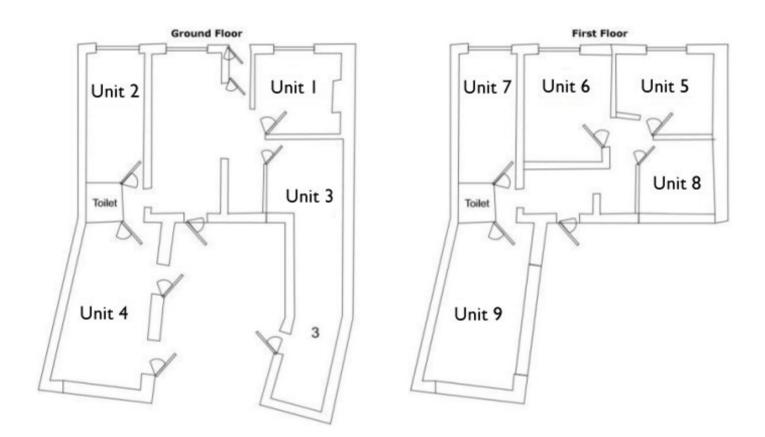

## ACCOMMODATION

The offices will be furnished to provide space for growing businesses and offers accommodation of single, double or treble private offices, and dedicated desks.

## **PRICE / AVAILABILITY**

| Ground Floor:               |                     |             | <u>First Floor</u> : |                   |                |
|-----------------------------|---------------------|-------------|----------------------|-------------------|----------------|
| Large Central Communal Area |                     |             | Unit 5               | Booked            |                |
| Unit I                      | Booked              |             | Unit 6               | Booked            |                |
| Unit 2                      | Booked              |             | Unit 7               | Booked            |                |
| Unit 3                      | Available           | £1,500 p.m. | Unit 8               | Booked            |                |
| Unit 4                      | Available           | £1,800 p.m. | Unit 9               | 2 Dedicated desks | £300 p.m. each |
| Unit 2<br>Unit 3            | Booked<br>Available |             | Unit 7<br>Unit 8     | Booked<br>Booked  | £300 p.m. each |