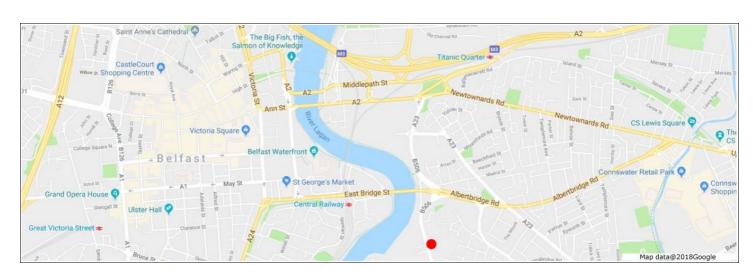

## Location

This is a prominent office building within the thriving Ravenhill Business Park in South East Belfast. The Ravenhill Road is a main arterial route in East Belfast which provides easy access to key infrastructure links - M3 flyover, M2 Motorway to the north, Sydenham By-Pass to the east and the Ormeau Embankment to the south. Neighbouring occupiers include Beck & Scott, Screwfix, City Vets and Belfast Building and Heating Services.