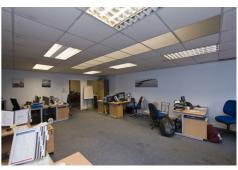

Office units arranged as individual offices which are fully fitted to include plastered and painted walls, suspended ceilings, fluorescent strip lighting and carpet covering.

## **ACCOMMODATION**

**Ground Floor** Office I c.295 sq.ft. (27.3 sq.m.) First Floor Office 2 c. 132 sq.ft. (12.3 sq.m.)

plus car parking spaces to the rear of the building.

**Total Accommodation** c. 426 sq.ft. (39.6 sq.m.)