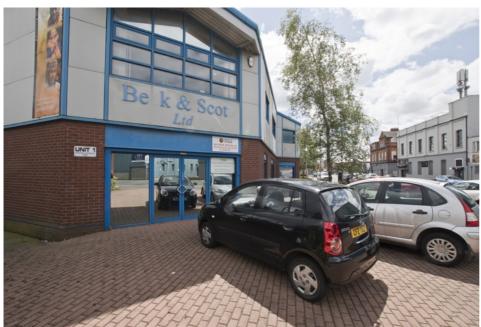

## Location

This is a prominent office building within the thriving Ravenhill Business Park in South East Belfast. The Ravenhill Road is a main arterial route in East Belfast which provides easy access to key infrastructure links - M3 flyover, M2 Motorway to the north, Sydenham By-Pass to the east and the Ormeau Embankment to the south. Neighbouring occupiers include Beck & Scott, Screwfix, City Vets and Belfast Building and Heating Services.