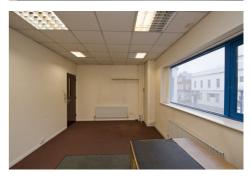

Office units arranged as individual offices which are fully fitted to include plastered and painted walls, suspended ceilings, fluorescent strip lighting and carpet covering.

## **ACCOMMODATION**

**Ground Floor** Office I c.295 sq.ft. (27.3 sq.m.) First Floor Office 2 c. 132 sq.ft. (12.3 sq.m.)

plus car parking spaces to the rear of the building.

**Total Accommodation** c. 426 sq.ft. (39.6 sq.m.)