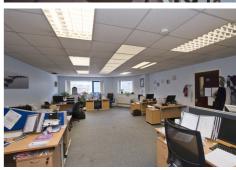

Office units arranged as individual offices which are fully fitted to include plastered and painted walls, suspended ceilings, fluorescent strip lighting and carpet covering.

## **ACCOMMODATION**

**Ground Floor** Office I c.295 sq.ft. (27.3 sq.m.) First Floor Office 2 c. 132 sq.ft. (12.3 sq.m.)

plus car parking spaces to the rear of the building.

**Total Accommodation** c. 426 sq.ft. (39.6 sq.m.)