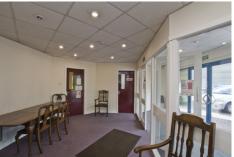

Office units arranged as individual offices which are fully fitted to include plastered and painted walls, suspended ceilings, fluorescent strip lighting and carpet covering.