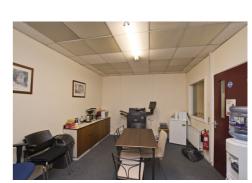

Office units arranged as individual offices which are fully fitted to include plastered and painted walls, suspended ceilings, fluorescent strip lighting and carpet covering.

## **ACCOMMODATION**

**Ground Floor** Office I c.295 sq.ft. (27.3 sq.m.) First Floor Office 2 c. 132 sq.ft. (12.3 sq.m.)

plus car parking spaces to the rear of the building.

**Total Accommodation** c. 426 sq.ft. (39.6 sq.m.)