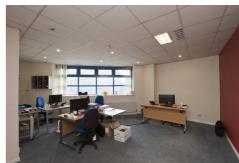

Office units arranged as individual offices which are fully fitted to include plastered and painted walls, suspended ceilings, fluorescent strip lighting and carpet covering.

## **ACCOMMODATION**

**Ground Floor** Office I c.295 sq.ft. (27.3 sq.m.) First Floor Office 2 c. 132 sq.ft. (12.3 sq.m.)

plus car parking spaces to the rear of the building.

**Total Accommodation** c. 426 sq.ft. (39.6 sq.m.)