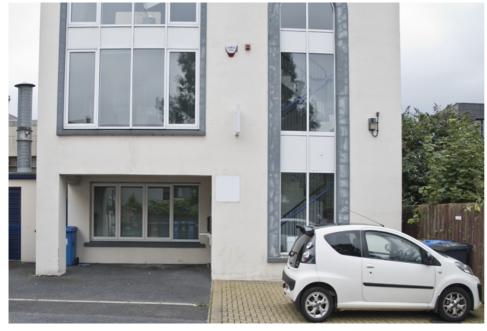

## FOR SALE / TO LET

CHARTERED VALUATION SURVEYORS

Ground Floor Offices c.947 sq.ft. (88 sq.m.) with 2 Car Parking Spaces 18a Shore Road, Holywood BT18 9HX

This is an excellent opportunity to own your own office suite in this modern office building constructed c.2007. The building is on 3 floors, with the two upper floors currently available to rent.

Internally the property is subdivided with 4 individual offices.

It is fitted with smooth plastered walls suspended ceilings; solid floors with carpet tiles; phoenix gas central heating and an intercom door entry system.

Two car parking spaces included.

**ACCOMMODATION** 

Ground Floor Offices c.947 sq.ft. (88 sq.m.)

Disabled W.C.

Outside 2 no car parking spaces

PRICE £160,000

RENT £11,500 per annum

Suite 2, 3 Church Street, Newtownards BT23 4AN Telephone +44 (0)28 9131 3830 e-mail: gareth@trcommercial.co.uk