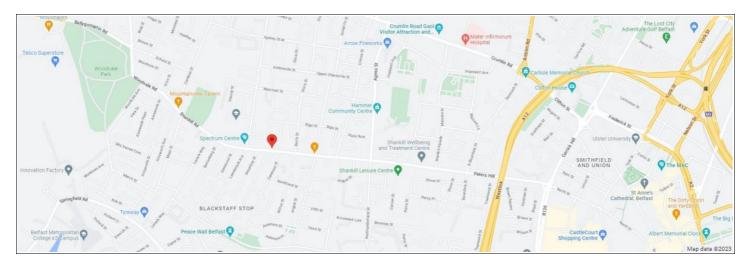

## **Retail Investment Opportunity** 307 Shankill Road, Belfast BT13 IFT

LOCATION

DWICH BA

BARBER®

Prominently located on the busy Shankill Road opposite Sugarfield Street. The Shankill Road is located within 2 miles of the city centre and is a busy thoroughfare, with a range of shops and businesses.

The immediate vicinity is supported by good public transport links to the city centre and other hubs in the area. Neighbouring occupiers include JC Barber Shop, SKS Jewellers, Holmes & Moffitt Solicitors, The Wee Cafe and Court Credit Union.