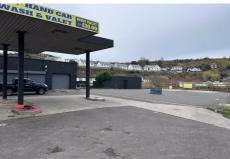

It is a prominent site on St Patricks Avenue, with former retail sales / workshop building suitable for storage with large forecourt area.

It was previously used as a car wash and would be suitable for this or car sales, solid fuels sales etc.