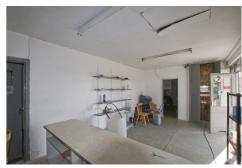

It is a prominent site on St Patricks Avenue, with former retail sales / workshop building suitable for storage with large forecourt area.

It was previously used as a car wash and would be suitable for this or car sales, solid fuels sales etc.