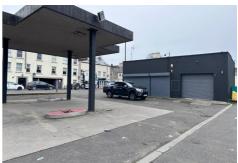

## Former Petrol Filling Station 51-55 St Patricks Avenue, Downpatrick BT30 6DN

The subject property comprises the former Corner Service Station in Downpatrick.

Downpatrick is approx. 21 miles south of Belfast and has a population of c 11,000 people.

It is a prominent site on St Patricks Avenue, with former retail sales / workshop building suitable for storage with large forecourt area.

It was previously used as a car wash and would be suitable for this or car sales, solid fuels sales etc.