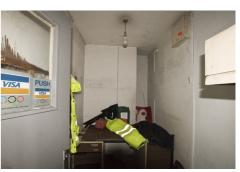

It is a prominent site on St Patricks Avenue, with former retail sales / workshop building suitable for storage with large forecourt area.

It was previously used as a car wash and would be suitable for this or car sales, solid fuels sales etc.