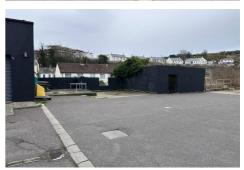

It is a prominent site on St Patricks Avenue, with former retail sales / workshop building suitable for storage with large forecourt area.

It was previously used as a car wash and would be suitable for this or car sales, solid fuels sales etc.