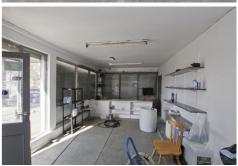

It is a prominent site on St Patricks Avenue, with former retail sales / workshop building suitable for storage with large forecourt area.

It was previously used as a car wash and would be suitable for this or car sales, solid fuels sales etc.