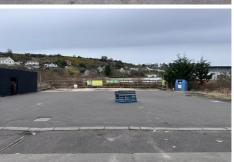

It is a prominent site on St Patricks Avenue, with former retail sales / workshop building suitable for storage with large forecourt area.

It was previously used as a car wash and would be suitable for this or car sales, solid fuels sales etc.