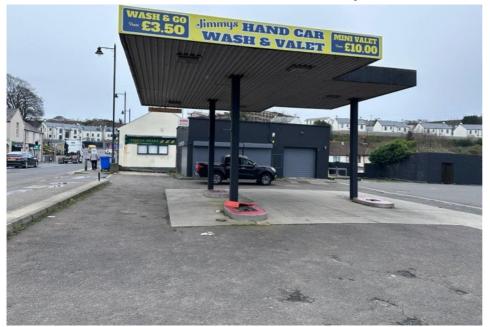

## Former Petrol Filling Station 51-55 St Patricks Avenue, Downpatrick BT30 6DN

The subject property comprises the former Corner Service Station in Downpatrick.

Downpatrick is approx. 21 miles south of Belfast and has a population of c 11,000 people.

It is a prominent site on St Patricks Avenue, with former retail sales / workshop building suitable for storage with large forecourt area.

It was previously used as a car wash and would be suitable for this or car sales, solid fuels sales etc.