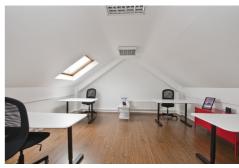

## TO LET

Bright Modern Second Floor Offices (with 1 car parking space) Suite 4, Innis House, Innis Court, Holywood BT18 9HF

The property is situated in a Courtyard setting off Holywood High Street, a short stroll from coffee shops, restaurants, large free surface car park and train station.

The offices have excellent Velux roof lights, solid floors, smooth plastered ceilings with inset fluorescent lighting and Calor gas central heating.

The space is presently divided to provide a spacious General Office and large private office to rear.

One dedicated car parking space is included.

ACCOMMODATION

Offices

c.570 sq.ft. (53 sq.m.)

Small Kitchenette plus WC