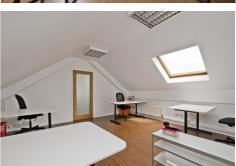

## TO LET

Bright Modern Second Floor Offices (with 1 car parking space) Suite 4, Innis House, Innis Court, Holywood BT18 9HF

The property is situated in a Courtyard setting off Holywood High Street, a short stroll from coffee shops, restaurants, large free surface car park and train station.

The offices have excellent Velux roof lights, solid floors, smooth plastered ceilings with inset fluorescent lighting and Calor gas central heating.

The space is presently divided to provide a spacious General Office and large private office to rear.

One dedicated car parking space is included.

ACCOMMODATION

Offices

c.570 sq.ft. (53 sq.m.)

Small Kitchenette plus WC