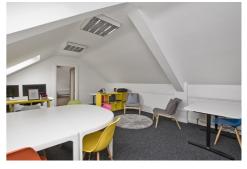

The offices have excellent Velux roof lights, solid floors, smooth plastered ceilings with inset fluorescent lighting and Calor gas central heating.

The space is presently divided to provide a spacious General Office and large private office to rear.

One dedicated car parking space is included.

ACCOMMODATION

Offices

c.570 sq.ft. (53 sq.m.)

Small Kitchenette plus WC