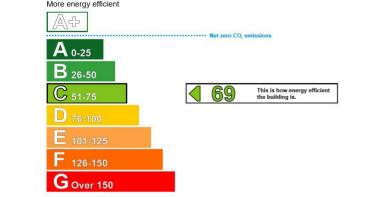

RENT

CHARTERED VALUATION SURVEYORS

Energy Performance Asset Rating More energy efficient <u>A</u>4 A 0-25 B 26-50 69 This is how en the building is. ergy effici C 51-75 D 76-100 **G** Over 150

Less energy efficient