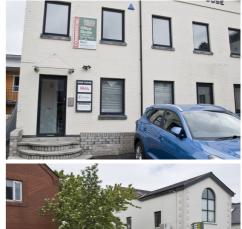

## TO LET

Bright Modern Second Floor Offices (with 1 car parking space) Suite 4, Innis House, Innis Court, Holywood BT18 9HF

The property is situated in a Courtyard setting off Holywood High Street, a short stroll from coffee shops, restaurants, large free surface car park and train station.

The offices have excellent Velux roof lights, solid floors, smooth plastered ceilings with inset fluorescent lighting and Calor gas central heating.

The space is presently divided to provide a spacious General Office and large private office to rear.