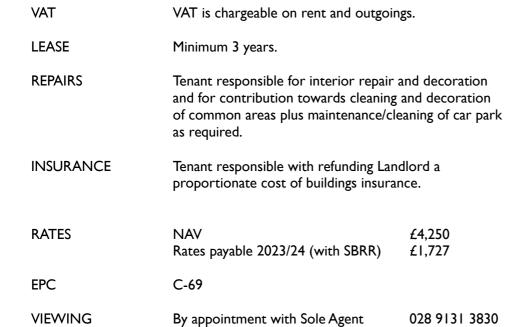

RENT

CHARTERED VALUATION SURVEYORS

Energy Performance Asset Rating More energy efficient <u>A</u>4 A 0-25 B 26-50 69 This is how en the building is. ergy effici C 51-75 D 76-100 **G** Over 150

Less energy efficient