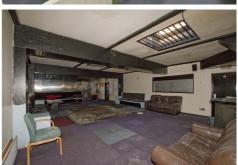

It has solid floors with a mixture of part tiled, part carpeted floor, painted walls, roller shutter over front door and oil fired central heating, but is in need of modernisation and refurbishment. There are additional stores and small service yard to rear (if required).

## **ACCOMMODATION**

Bar Area c.1,212 sq ft (112.6 sq m)
Rear Pool room plus bar c.952 sq ft (88.4 sq m)
Kitchen with store c.160 sq ft (14.9 sq m)
Plus male and female WCs

TEMPLETON ROBINSON COMMERCIAL