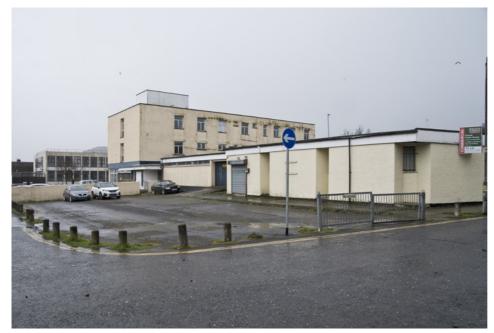

## LOCATION

Newtownards is located approximately 12 miles east of Belfast and has a district population of c.70,000 persons. The building is located on the corner of West Street and Lodge Lane. West Street runs parallel to Regent Street and adjacent to James Street.

Neighbouring occupiers in the vicinity include Translink Bus Station, North Down Bar Bell Club, Family Resource Centre and Tuk Tuk Restaurant.

The property comprises a former pub at ground floor level. It is currently arranged as bar sales to the front, with rear pool room, second bar servery, kitchen plus storage along with separate male and female wcs and car parking for approx. 12 cars.