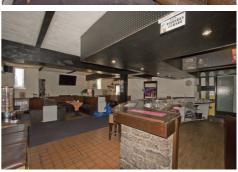

Neighbouring occupiers in the vicinity include Translink Bus Station, North Down Bar Bell Club, Family Resource Centre and Tuk Tuk Restaurant.

The property comprises a former pub at ground floor level. It is currently arranged as bar sales to the front, with rear pool room, second bar servery, kitchen plus storage along with separate male and female wcs and car parking for approx. 12 cars.

It has solid floors with a mixture of part tiled, part carpeted floor, painted walls, roller shutter over front door and oil fired central heating, but is in need of modernisation and refurbishment. There are additional stores and small service yard to rear (if required).

## **ACCOMMODATION**

Bar Area c.1,212 sq ft (112.6 sq m)
Rear Pool room plus bar c.952 sq ft (88.4 sq m)
Kitchen with store c.160 sq ft (14.9 sq m)
Plus male and female WCs

TEMPLETON ROBINSON COMMERCIAL