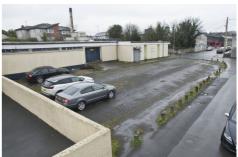

Neighbouring occupiers in the vicinity include Translink Bus Station, North Down Bar Bell Club, Family Resource Centre and Tuk Tuk Restaurant.

The property comprises a former pub at ground floor level. It is currently arranged as bar sales to the front, with rear pool room, second bar servery, kitchen plus storage along with separate male and female wcs and car parking for approx. 12 cars.

CHARTERED VALUATION SURVEYORS

Total c.2,324 sq ft (215.9 sq m)

OUTSIDE 12 car park spaces to the front and rear

Beer Store and enclosed yard area.

**LEASE DETAILS** 

**RENT** £6,000 per annum excl.

LEASE Negotiable – minimum one year