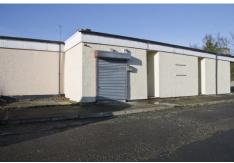

It has solid floors with a mixture of part tiled, part carpeted floor, painted walls, roller shutter over front door and oil fired central heating, but is in need of modernisation and refurbishment. There are additional stores and small service yard to rear (if required).

CHARTERED VALUATION SURVEYORS

Total c.2,324 sq ft (215.9 sq m)

OUTSIDE 12 car park spaces to the front and rear

Beer Store and enclosed yard area.

**LEASE DETAILS** 

**RENT** £6,000 per annum excl.

LEASE Negotiable – minimum one year