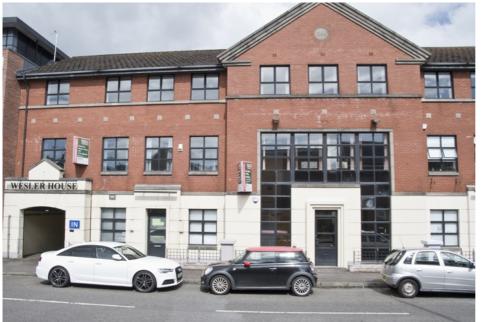

## TO LET

This is a superb open plan office suite located in a modern building, a short stroll to the busy High Street, with its range of coffee shops and restaurants.

The offices are well presented with suspended ceilings with recessed lighting, gas fired central heating plus shared W.C. and kitchen facilities adjoining. 2 car parking spaces are included within the rear courtyard.