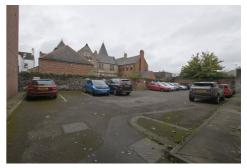

## TO LET

This is a superb open plan office suite located in a modern building, a short stroll to the busy High Street, with its range of coffee shops and restaurants.

The offices are well presented with suspended ceilings with recessed lighting, gas fired central heating plus shared W.C. and kitchen facilities adjoining. 2 car parking spaces are included within the rear courtyard.

## ACCOMMODATION

| Offices            | c.770 sq.ft.                   | (71.6 sq.m.)                    |
|--------------------|--------------------------------|---------------------------------|
|                    | plus Shared kitchen and W.C.   |                                 |
| Outside            | 2 dedicated car parking spaces |                                 |
|                    | £8,500 per annum               |                                 |
| RENT               | £8,500 per ar                  | num                             |
| <b>RENT</b><br>VAT | •                              | num<br>n the rent and outgoings |