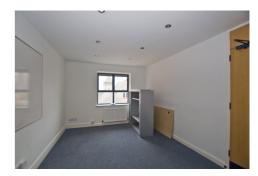

## TO LET

This is a superb open plan office suite located in a modern building, a short stroll to the busy High Street, with its range of coffee shops and restaurants.

The offices are well presented with suspended ceilings with recessed lighting, gas fired central heating plus shared W.C. and kitchen facilities adjoining. 2 car parking spaces are included within the rear courtyard.

## ACCOMMODATION

| Offices            | c.770 sq.ft.                   | (71.6 sq.m.)                    |
|--------------------|--------------------------------|---------------------------------|
|                    | plus Shared kitchen and W.C.   |                                 |
| Outside            | 2 dedicated car parking spaces |                                 |
|                    | £8,500 per annum               |                                 |
| RENT               | £8,500 per ar                  | num                             |
| <b>RENT</b><br>VAT | •                              | num<br>n the rent and outgoings |