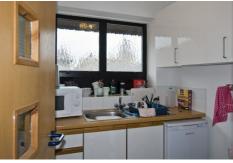

## TO LET

This is a superb open plan office suite located in a modern building, a short stroll to the busy High Street, with its range of coffee shops and restaurants.

The offices are well presented with suspended ceilings with recessed lighting, gas fired central heating plus shared W.C. and kitchen facilities adjoining. 2 car parking spaces are included within the rear courtyard.

## ACCOMMODATION

| Offices            | c.770 sq.ft.                   | (71.6 sq.m.)                    |
|--------------------|--------------------------------|---------------------------------|
|                    | plus Shared kitchen and W.C.   |                                 |
| Outside            | 2 dedicated car parking spaces |                                 |
|                    | £8,500 per annum               |                                 |
| RENT               | £8,500 per ar                  | num                             |
| <b>RENT</b><br>VAT | •                              | num<br>n the rent and outgoings |