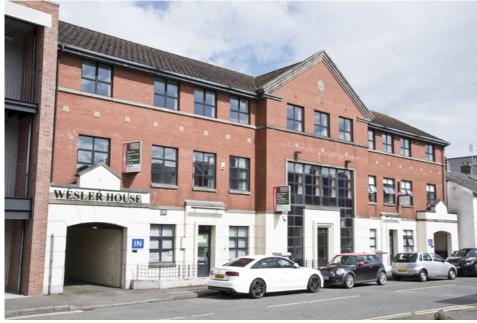

## TO LET

CHARTERED VALUATION SURVEYORS

Modern First Floor Office Suite c.900 sq.ft. (83.6 sq.m.) Wesler House 45 Church View, Holywood BT18 9DP

The offices are well presented with suspended ceilings plus inset lighting, gas fired central heating and shared W.C. and kitchen facilities adjoining. 2 car parking spaces are included within the rear courtyard.