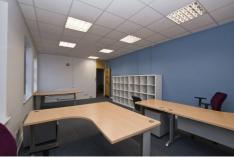

## TO LET

CHARTERED VALUATION SURVEYORS

Modern First Floor Office Suite c.900 sq.ft. (83.6 sq.m.) Wesler House 45 Church View, Holywood BT18 9DP

The offices are well presented with suspended ceilings plus inset lighting, gas fired central heating and shared W.C. and kitchen facilities adjoining. 2 car parking spaces are included within the rear courtyard.