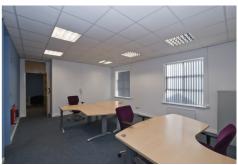

## TO LET

CHARTERED VALUATION SURVEYORS

Modern First Floor Office Suite c.900 sq.ft. (83.6 sq.m.) Wesler House 45 Church View, Holywood BT18 9DP

The offices are well presented with suspended ceilings plus inset lighting, gas fired central heating and shared W.C. and kitchen facilities adjoining. 2 car parking spaces are included within the rear courtyard.