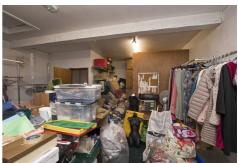

### **DESCRIPTION**

Highly visible unit arranged as ground floor retail sales with storage, plus first floor office, and kitchen. It is finished to include suspended ceilings with recessed and diffused fluorescent strip lighting, carpeted floor, wallpapered walls and electric heating.

### **ACCOMMODATION**

**Ground Floor** Retail c.541 sq.ft. (50.3 sq.m.) Rear store (18.3 sq.m.) c. 197 sq.ft. Office First Floor c.287 sq.ft. (26.6 sq.m.) Kitchen c.55 sq.ft. (5.1 sq.m.)

plus W.C.

**Total Accommodation** c.1,080 sq.ft. (100.3 sq.m.)