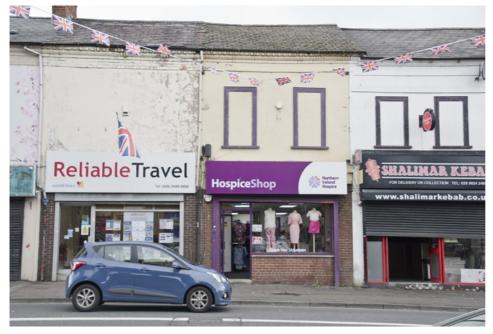

# Excellent Retail / Office Premises c. I,080 sq.ft. (100.3 sq.m.) 243 Shankill Road, Belfast BT13 IFR

## **LOCATION**

The subject property is located on the Shankill Road, close to its junction with Snugville Street. The Shankill Road is one of Belfast's main arterial routes, approximately one mile from the City Centre. Neighbouring occupiers include Reliable Travel, Tropical Tan, The Old Tea Room and Shalinar Kebab.

### **DESCRIPTION**

Highly visible unit arranged as ground floor retail sales with storage, plus first floor office, and kitchen. It is finished to include suspended ceilings with recessed and diffused fluorescent strip lighting, carpeted floor, wallpapered walls and electric heating.