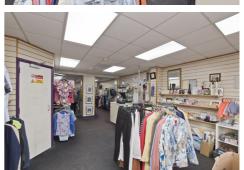

### **DESCRIPTION**

Highly visible unit arranged as ground floor retail sales with storage, plus first floor office, and kitchen. It is finished to include suspended ceilings with recessed and diffused fluorescent strip lighting, carpeted floor, wallpapered walls and electric heating.

### **ACCOMMODATION**

**Ground Floor** Retail c.541 sq.ft. (50.3 sq.m.) Rear store (18.3 sq.m.) c. 197 sq.ft. Office First Floor c.287 sq.ft. (26.6 sq.m.) Kitchen c.55 sq.ft. (5.1 sq.m.)

plus W.C.

**Total Accommodation** c.1,080 sq.ft. (100.3 sq.m.)