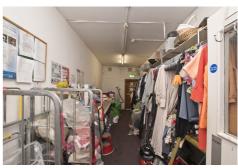

### **DESCRIPTION**

Highly visible unit arranged as ground floor retail sales with storage, plus first floor office, and kitchen. It is finished to include suspended ceilings with recessed and diffused fluorescent strip lighting, carpeted floor, wallpapered walls and electric heating.

### **ACCOMMODATION**

**Ground Floor** Retail c.541 sq.ft. (50.3 sq.m.) Rear store (18.3 sq.m.) c. 197 sq.ft. Office First Floor c.287 sq.ft. (26.6 sq.m.) Kitchen c.55 sq.ft. (5.1 sq.m.)

plus W.C.

**Total Accommodation** c.1,080 sq.ft. (100.3 sq.m.)