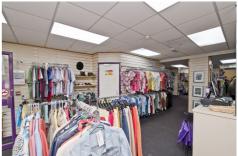

### **DESCRIPTION**

Highly visible unit arranged as ground floor retail sales with storage, plus first floor office, and kitchen. It is finished to include suspended ceilings with recessed and diffused fluorescent strip lighting, carpeted floor, wallpapered walls and electric heating.

### **ACCOMMODATION**

**Ground Floor** Retail c.541 sq.ft. (50.3 sq.m.) Rear store (18.3 sq.m.) c. 197 sq.ft. Office First Floor c.287 sq.ft. (26.6 sq.m.) Kitchen c.55 sq.ft. (5.1 sq.m.)

plus W.C.

**Total Accommodation** c.1,080 sq.ft. (100.3 sq.m.)