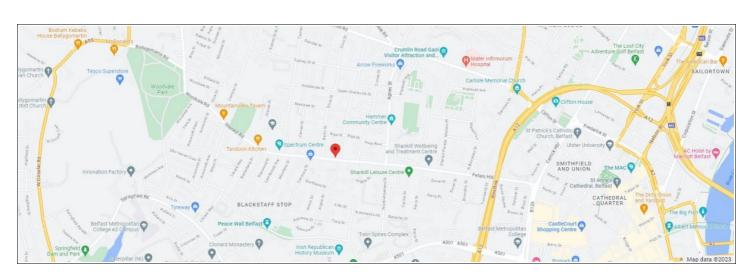

## **LOCATION**

The subject property is located on the Shankill Road, close to its junction with Snugville Street. The Shankill Road is one of Belfast's main arterial routes, approximately one mile from the City Centre. Neighbouring occupiers include Reliable Travel, Tropical Tan, The Old Tea Room and Shalinar Kebab.