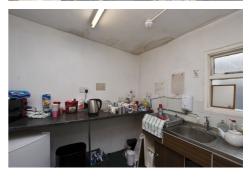

### **ACCOMMODATION**

**Ground Floor** Retail c.541 sq.ft. (50.3 sq.m.) Rear store (18.3 sq.m.) c. 197 sq.ft. Office First Floor c.287 sq.ft. (26.6 sq.m.) Kitchen c.55 sq.ft. (5.1 sq.m.)

plus W.C.

**Total Accommodation** c.1,080 sq.ft. (100.3 sq.m.)