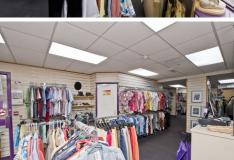

### **DESCRIPTION**

Highly visible unit arranged as ground floor retail sales with storage, plus first floor office, and kitchen. It is finished to include suspended ceilings with recessed and diffused fluorescent strip lighting, carpeted floor, wallpapered walls and electric heating.

### **ACCOMMODATION**

**Ground Floor** Retail c.541 sq.ft. (50.3 sq.m.) Rear store (18.3 sq.m.) c. 197 sq.ft. Office First Floor c.287 sq.ft. (26.6 sq.m.) Kitchen c.55 sq.ft. (5.1 sq.m.)

plus W.C.

**Total Accommodation** c.1,080 sq.ft. (100.3 sq.m.)