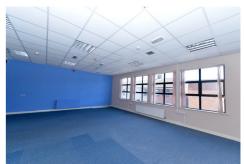

#### **DESCRIPTION**

This is a well presented mid terrace office building, currently arranged as ground floor open plan office with private meeting rooms plus WC; first floor predominantly open plan offices, and second floor as board room, kitchen and WC with shower. It is well finished to include carpet on ground and first floors, wooden flooring at second floor level, suspended ceilings with recessed and recently installed LED strip lighting at ground floor level, double glazed windows, gas central heating and burglar alarm system. There are four dedicated car park spaces to the rear.