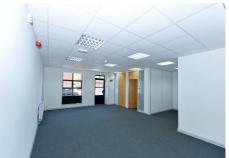

#### **DESCRIPTION**

This is a well presented mid terrace office building, currently arranged as ground floor open plan office with private meeting rooms plus WC; first floor predominantly open plan offices, and second floor as board room, kitchen and WC with shower. It is well finished to include carpet on ground and first floors, wooden flooring at second floor level, suspended ceilings with recessed and recently installed LED strip lighting at ground floor level, double glazed windows, gas central heating and burglar alarm system. There are four dedicated car park spaces to the rear.