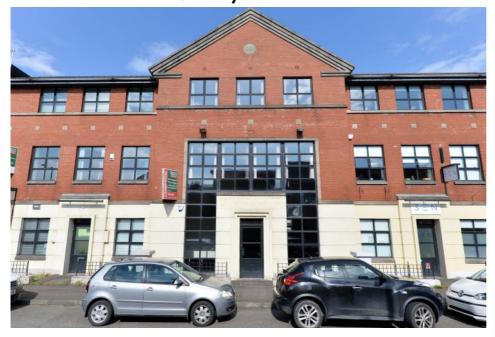

# TO LET

CHARTERED VALUATION SURVEYORS

Self Contained Office Building c. 1,981 sq.ft. with 4 Car Parking Spaces
43 Church View, Holywood BT18 9DP

# **LOCATION**

The property is situated on Church View, Holywood. Church View runs parallel to High Street, with its range of coffee shops and restaurants just a short walk away.