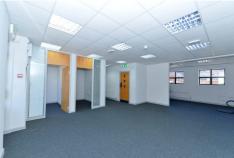

#### **DESCRIPTION**

This is a well presented mid terrace office building, currently arranged as ground floor open plan office with private meeting rooms plus WC; first floor predominantly open plan offices, and second floor as board room, kitchen and WC with shower. It is well finished to include carpet on ground and first floors, wooden flooring at second floor level, suspended ceilings with recessed and recently installed LED strip lighting at ground floor level, double glazed windows, gas central heating and burglar alarm system. There are four dedicated car park spaces to the rear.