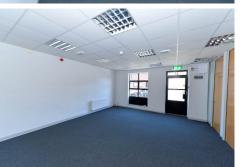

#### **DESCRIPTION**

This is a well presented mid terrace office building, currently arranged as ground floor open plan office with private meeting rooms plus WC; first floor predominantly open plan offices, and second floor as board room, kitchen and WC with shower. It is well finished to include carpet on ground and first floors, wooden flooring at second floor level, suspended ceilings with recessed and recently installed LED strip lighting at ground floor level, double glazed windows, gas central heating and burglar alarm system. There are four dedicated car park spaces to the rear.