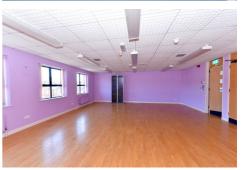

#### **DESCRIPTION**

This is a well presented mid terrace office building, currently arranged as ground floor open plan office with private meeting rooms plus WC; first floor predominantly open plan offices, and second floor as board room, kitchen and WC with shower. It is well finished to include carpet on ground and first floors, wooden flooring at second floor level, suspended ceilings with recessed and recently installed LED strip lighting at ground floor level, double glazed windows, gas central heating and burglar alarm system. There are four dedicated car park spaces to the rear.