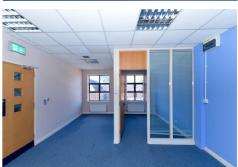

#### **DESCRIPTION**

This is a well presented mid terrace office building, currently arranged as ground floor open plan office with private meeting rooms plus WC; first floor predominantly open plan offices, and second floor as board room, kitchen and WC with shower. It is well finished to include carpet on ground and first floors, wooden flooring at second floor level, suspended ceilings with recessed and recently installed LED strip lighting at ground floor level, double glazed windows, gas central heating and burglar alarm system. There are four dedicated car park spaces to the rear.