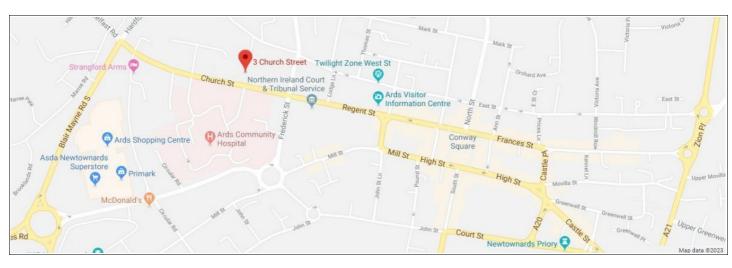

## Location

Newtownards is located approximately 12 miles east of Belfast and has a district population of c. 70,000 persons. The building is located on Church Street, one of the main thoroughfares for the town. Neighbouring occupiers in the vicinity include: Ards Hospital, Ards Borough Council, McKays Pharmacy and The Surgery.