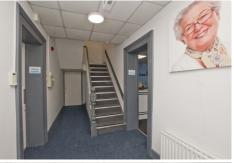

The subject property consists of offices and staff areas arranged over ground and first floor level with kitchens and WC facilities over both floors plus plenty of on-site car parking to the front, side and rear. The property is well finished to include plastered and painted walls, carpeted floors, UPVC double glazed windows, suspended ceilings with recessed LED, recessed fluorescent and spot lighting, gas central heating at first floor and OFCH at ground floor plus alarm system.