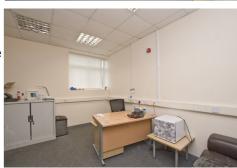

The subject property consists of offices and staff areas arranged over ground and first floor level with kitchens and WC facilities over both floors plus plenty of on-site car parking to the front, side and rear. The property is well finished to include plastered and painted walls, carpeted floors, UPVC double glazed windows, suspended ceilings with recessed LED, recessed fluorescent and spot lighting, gas central heating at first floor and OFCH at ground floor plus alarm system.