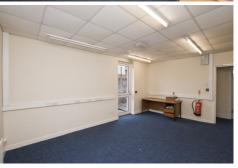

The subject property consists of offices and staff areas arranged over ground and first floor level with kitchens and WC facilities over both floors plus plenty of on-site car parking to the front, side and rear. The property is well finished to include plastered and painted walls, carpeted floors, UPVC double glazed windows, suspended ceilings with recessed LED, recessed fluorescent and spot lighting, gas central heating at first floor and OFCH at ground floor plus alarm system.