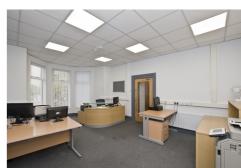

The subject property consists of offices and staff areas arranged over ground and first floor level with kitchens and WC facilities over both floors plus plenty of on-site car parking to the front, side and rear. The property is well finished to include plastered and painted walls, carpeted floors, UPVC double glazed windows, suspended ceilings with recessed LED, recessed fluorescent and spot lighting, gas central heating at first floor and OFCH at ground floor plus alarm system.