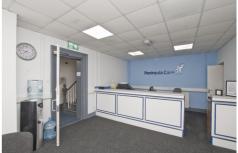

The subject property consists of offices and staff areas arranged over ground and first floor level with kitchens and WC facilities over both floors plus plenty of on-site car parking to the front, side and rear. The property is well finished to include plastered and painted walls, carpeted floors, UPVC double glazed windows, suspended ceilings with recessed LED, recessed fluorescent and spot lighting, gas central heating at first floor and OFCH at ground floor plus alarm system.