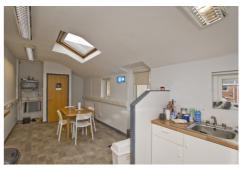

The subject property consists of offices and staff areas arranged over ground and first floor level with kitchens and WC facilities over both floors plus plenty of on-site car parking to the front, side and rear. The property is well finished to include plastered and painted walls, carpeted floors, UPVC double glazed windows, suspended ceilings with recessed LED, recessed fluorescent and spot lighting, gas central heating at first floor and OFCH at ground floor plus alarm system.