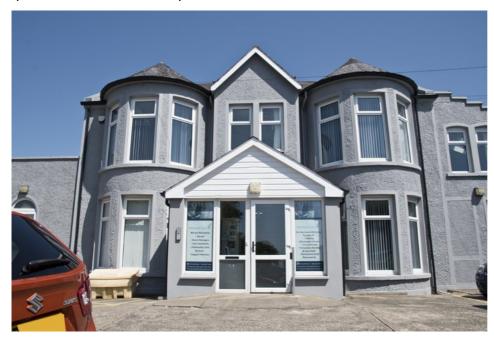

## TO LET

CHARTERED VALUATION SURVEYORS

Excellent Office Building c.2,909 sq.ft. (270.3 sq.m.) plus 10 Dedicated Car Parking Spaces
3 Church Street, Newtownards BT23 4AN (can be sub-divided)

## Location

Newtownards is located approximately 12 miles east of Belfast and has a district population of c. 70,000 persons. The building is located on Church Street, one of the main thoroughfares for the town. Neighbouring occupiers in the vicinity include: Ards Hospital, Ards Borough Council, McKays Pharmacy and The Surgery.

The subject property consists of offices and staff areas arranged over ground and first floor level with kitchens and WC facilities over both floors plus plenty of on-site car parking to the front, side and rear. The property is well finished to include plastered and painted walls, carpeted floors, UPVC double glazed windows, suspended ceilings with recessed LED, recessed fluorescent and spot lighting, gas central heating at first floor and OFCH at ground floor plus alarm system.