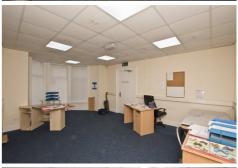

The subject property consists of offices and staff areas arranged over ground and first floor level with kitchens and WC facilities over both floors plus plenty of on-site car parking to the front, side and rear. The property is well finished to include plastered and painted walls, carpeted floors, UPVC double glazed windows, suspended ceilings with recessed LED, recessed fluorescent and spot lighting, gas central heating at first floor and OFCH at ground floor plus alarm system.

ACCOMMODATION (can be rented on a floor by floor basis)

Ground Floor Offices c.1,338 sq.ft. (124.3 sq.m.)

Plus WC

First Floor Offices c.1,571 sq.ft. (146 sq.m.)

Plus WCs

and 10 Dedicated Car Parking Spaces