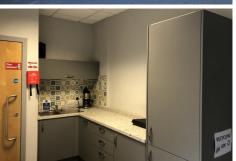

## **Description**

The subject property provides modern office accommodation over ground and first floors with 6 designated car parking spaces. The offices are finished to a good specification to include carpeted floors, plastered and painted walls, suspended ceilings with recessed LED lighting at first floor level, aluminium frame double glazed windows, gas heating, burglar alarm plus W.C's on ground and first floors. There is also an under stair (reduced height) server area.

# **Ground Floor**

Open Plan Office c.596 sq.ft. (55.4 sq.m.) Meeting Room I c.85 sq.ft. (7.9 sq.m.) Meeting Room 2 c.125 sq.ft. (11.6 sq.m.) Staff Room/Kitchen c.107 sq.ft. (9.9 sq.m.) plus Disabled W.C.