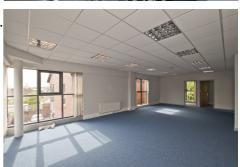

## **Description**

The subject property provides modern office accommodation over ground and first floors with 6 designated car parking spaces. The offices are finished to a good specification to include carpeted floors, plastered and painted walls, suspended ceilings with recessed LED lighting at first floor level, aluminium frame double glazed windows, gas heating, burglar alarm plus W.C's on ground and first floors. There is also an under stair (reduced height) server area.