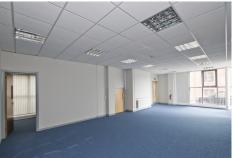

## **Description**

The subject property provides modern office accommodation over ground and first floors with 6 designated car parking spaces. The offices are finished to a good specification to include carpeted floors, plastered and painted walls, suspended ceilings with recessed LED lighting at first floor level, aluminium frame double glazed windows, gas heating, burglar alarm plus W.C's on ground and first floors. There is also an under stair (reduced height) server area.

# **Ground Floor**

Open Plan Office c.596 sq.ft. (55.4 sq.m.) Meeting Room I c.85 sq.ft. (7.9 sq.m.) Meeting Room 2 c.125 sq.ft. (11.6 sq.m.) Staff Room/Kitchen c.107 sq.ft. (9.9 sq.m.) plus Disabled W.C.

#### **First Floor**

 Open Plan Office
 c.707 sq.ft.
 (65.7 sq.m.)

 Meeting Room I
 c.85 sq.ft.
 (7.9 sq.m.)

 Meeting Room 2
 c.124 sq.ft.
 (11.5 sq.m.)

plus Male/Female W.C.

Total Accommodation c.1,829 sq.ft. (170 sq.m.)