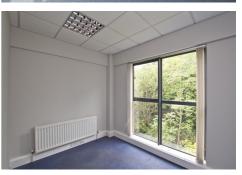

## **Description**

The subject property provides modern office accommodation over ground and first floors with 6 designated car parking spaces. The offices are finished to a good specification to include carpeted floors, plastered and painted walls, suspended ceilings with recessed LED lighting at first floor level, aluminium frame double glazed windows, gas heating, burglar alarm plus W.C's on ground and first floors. There is also an under stair (reduced height) server area.