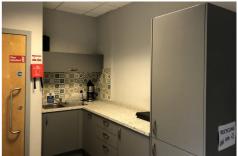

## **Description**

The subject property provides modern office accommodation over ground and first floors with 6 designated car parking spaces. The offices are finished to a good specification to include carpeted floors, plastered and painted walls, suspended ceilings with recessed LED lighting at first floor level, aluminium frame double glazed windows, gas heating, burglar alarm plus W.C's on ground and first floors. There is also an under stair (reduced height) server area.

# **Ground Floor**

Open Plan Office c.596 sq.ft. (55.4 sq.m.) Meeting Room I c.85 sq.ft. (7.9 sq.m.) Meeting Room 2 c.125 sq.ft. (11.6 sq.m.) Staff Room/Kitchen c.107 sq.ft. (9.9 sq.m.) plus Disabled W.C.