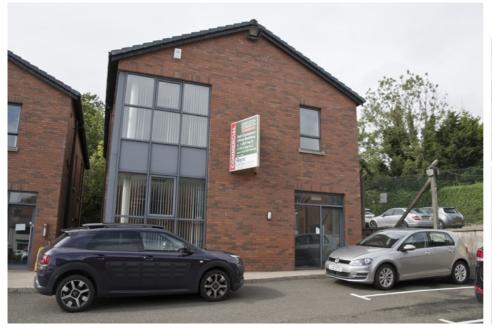

CHARTERED VALUATION SURVEYORS

Self Contained Office Building plus 6 Car Parking Spaces c. 1,829 sq.ft. (170 sq.m.) Unit 5, Wallace Studios, 27 Wallace Avenue, Lisburn BT27 4AE

### Location

The office is located in Wallace Studios, off Wallace Avenue, a short distance from Lisburn City Centre. Lisburn is approximately 8 miles South West of Belfast and has good road and rail accessibility with a strong commercial base and a wide range of recreational and leisure facilities. Other occupiers include The Orchardville Society, Probation Board for NI, Arthur Dodds Financial and ESP.

## **Description**

The subject property provides modern office accommodation over ground and first floors with 6 designated car parking spaces. The offices are finished to a good specification to include carpeted floors, plastered and painted walls, suspended ceilings with recessed LED lighting at first floor level, aluminium frame double glazed windows, gas heating, burglar alarm plus W.C's on ground and first floors. There is also an under stair (reduced height) server area.