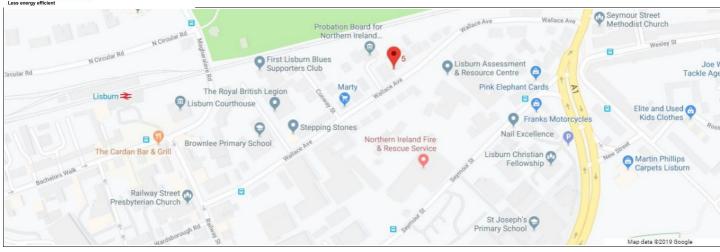

### Location

The office is located in Wallace Studios, off Wallace Avenue, a short distance from Lisburn City Centre. Lisburn is approximately 8 miles South West of Belfast and has good road and rail accessibility with a strong commercial base and a wide range of recreational and leisure facilities. Other occupiers include The Orchardville Society, Probation Board for NI, Arthur Dodds Financial and ESP.