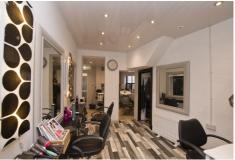

## DESCRIPTION

Currently arranged as ground floor hair salon with one bed apartment over first and second floors.

Finished to include upvc double glazed windows and gas central heating in the apartment, plus velux windows, the property requires some further modernisation and updating.

# ACCOMMODATION

| Ground Floor Salon<br>plus WC                                                                              | c.348 sq.ft.                                               | (32.3 sq.m.)                                             |
|------------------------------------------------------------------------------------------------------------|------------------------------------------------------------|----------------------------------------------------------|
| Upper Floor Apartment<br>Living Room (to max.)<br>Kitchen<br>Bedroom (into eaves)<br>Bathroom (into eaves) | c.166 sq.ft.<br>c.91 sq.ft.<br>c.172 sq.ft.<br>c.89 sq.ft. | (15.4 sq.m.)<br>(8.4 sq.m.)<br>(16 sq.m.)<br>(8.3 sq.m.) |
| TOTAL ACCOMMODATION                                                                                        | c.866 sq.ft.                                               | (80.4 sq.m.)                                             |