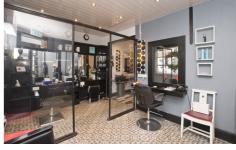

## DESCRIPTION

Currently arranged as ground floor hair salon with one bed apartment over first and second floors.

Finished to include upvc double glazed windows and gas central heating in the apartment, plus velux windows, the property requires some further modernisation and updating.

# ACCOMMODATION

| Ground Floor Salon<br>plus WC                                                                              | c.348 sq.ft.                                               | (32.3 sq.m.)                                             |
|------------------------------------------------------------------------------------------------------------|------------------------------------------------------------|----------------------------------------------------------|
| Upper Floor Apartment<br>Living Room (to max.)<br>Kitchen<br>Bedroom (into eaves)<br>Bathroom (into eaves) | c.166 sq.ft.<br>c.91 sq.ft.<br>c.172 sq.ft.<br>c.89 sq.ft. | (15.4 sq.m.)<br>(8.4 sq.m.)<br>(16 sq.m.)<br>(8.3 sq.m.) |
| TOTAL ACCOMMODATION                                                                                        | c.866 sq.ft.                                               | (80.4 sq.m.)                                             |