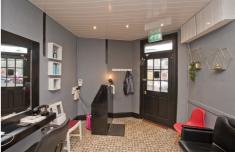

## DESCRIPTION

Currently arranged as ground floor hair salon with one bed apartment over first and second floors.

Finished to include upvc double glazed windows and gas central heating in the apartment, plus velux windows, the property requires some further modernisation and updating.

# ACCOMMODATION

| Ground Floor Salon<br>plus WC                                                                              | c.348 sq.ft.                                               | (32.3 sq.m.)                                             |
|------------------------------------------------------------------------------------------------------------|------------------------------------------------------------|----------------------------------------------------------|
| Upper Floor Apartment<br>Living Room (to max.)<br>Kitchen<br>Bedroom (into eaves)<br>Bathroom (into eaves) | c.166 sq.ft.<br>c.91 sq.ft.<br>c.172 sq.ft.<br>c.89 sq.ft. | (15.4 sq.m.)<br>(8.4 sq.m.)<br>(16 sq.m.)<br>(8.3 sq.m.) |
| TOTAL ACCOMMODATION                                                                                        | c.866 sq.ft.                                               | (80.4 sq.m.)                                             |