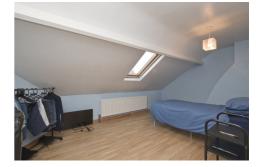

## DESCRIPTION

Currently arranged as ground floor hair salon with one bed apartment over first and second floors.

Finished to include upvc double glazed windows and gas central heating in the apartment, plus velux windows, the property requires some further modernisation and updating.

# ACCOMMODATION

| Ground Floor Salon<br>plus WC                                                                              | c.348 sq.ft.                                               | (32.3 sq.m.)                                             |
|------------------------------------------------------------------------------------------------------------|------------------------------------------------------------|----------------------------------------------------------|
| Upper Floor Apartment<br>Living Room (to max.)<br>Kitchen<br>Bedroom (into eaves)<br>Bathroom (into eaves) | c.166 sq.ft.<br>c.91 sq.ft.<br>c.172 sq.ft.<br>c.89 sq.ft. | (15.4 sq.m.)<br>(8.4 sq.m.)<br>(16 sq.m.)<br>(8.3 sq.m.) |
| TOTAL ACCOMMODATION                                                                                        | c.866 sq.ft.                                               | (80.4 sq.m.)                                             |