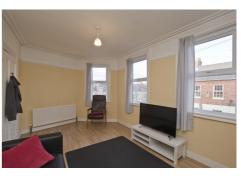

## DESCRIPTION

Currently arranged as ground floor hair salon with one bed apartment over first and second floors.

Finished to include upvc double glazed windows and gas central heating in the apartment, plus velux windows, the property requires some further modernisation and updating.

# ACCOMMODATION

| Ground Floor Salon<br>plus WC                                                                              | c.348 sq.ft.                                               | (32.3 sq.m.)                                             |
|------------------------------------------------------------------------------------------------------------|------------------------------------------------------------|----------------------------------------------------------|
| Upper Floor Apartment<br>Living Room (to max.)<br>Kitchen<br>Bedroom (into eaves)<br>Bathroom (into eaves) | c.166 sq.ft.<br>c.91 sq.ft.<br>c.172 sq.ft.<br>c.89 sq.ft. | (15.4 sq.m.)<br>(8.4 sq.m.)<br>(16 sq.m.)<br>(8.3 sq.m.) |
| TOTAL ACCOMMODATION                                                                                        | c.866 sq.ft.                                               | (80.4 sq.m.)                                             |