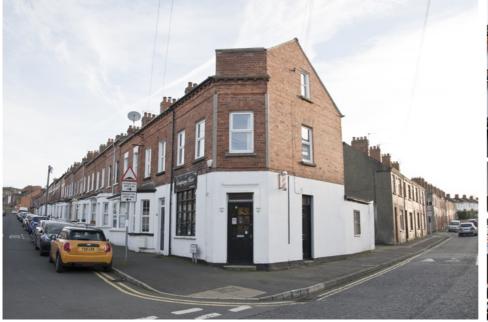

# FOR SALE

CHARTERED VALUATION SURVEYORS

Ground Floor Retail with Upper Floor Apartment I / Ia Trevor Street, Holywood BT18 9NA

The building is situated in a prominent position on the corner of Trevor Street and Church View, Holywood with its range of shops, coffee shops and restaurants plus extensive housing within the vicinity. Trevor street is a very popular residential location.

## DESCRIPTION

Currently arranged as ground floor hair salon with one bed apartment over first and second floors.

Finished to include upvc double glazed windows and gas central heating in the apartment, plus velux windows, the property requires some further modernisation and updating.