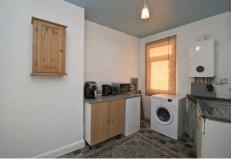

## DESCRIPTION

Currently arranged as ground floor hair salon with one bed apartment over first and second floors.

Finished to include upvc double glazed windows and gas central heating in the apartment, plus velux windows, the property requires some further modernisation and updating.

# ACCOMMODATION

| Ground Floor Salon<br>plus WC                                                                              | c.348 sq.ft.                                               | (32.3 sq.m.)                                             |
|------------------------------------------------------------------------------------------------------------|------------------------------------------------------------|----------------------------------------------------------|
| Upper Floor Apartment<br>Living Room (to max.)<br>Kitchen<br>Bedroom (into eaves)<br>Bathroom (into eaves) | c.166 sq.ft.<br>c.91 sq.ft.<br>c.172 sq.ft.<br>c.89 sq.ft. | (15.4 sq.m.)<br>(8.4 sq.m.)<br>(16 sq.m.)<br>(8.3 sq.m.) |
| TOTAL ACCOMMODATION                                                                                        | c.866 sq.ft.                                               | (80.4 sq.m.)                                             |