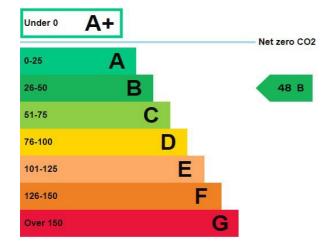

CHARTERED VALUATION SURVEYORS

| STUDIO 3 | c.312 sq.ft. (28.9 sq.m.)               |
|----------|-----------------------------------------|
|          | Plus shared kitchen and W.C. Facilities |
|          | Plentiful Car Parking                   |
| RENT     | £1,000 + VAT per month                  |
|          |                                         |
| EPC      | B-48                                    |