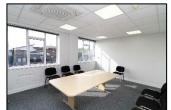

Arranged on the second floor, this is a large suite of offices which offer a mixture of open plan, private offices, plus ancillary along with separate male and female WC's plus kitchen. Finished to included plastered and painted walls, carpet flooring, LED lighting & Air Conditioning. Second floor communal entrance / reception area. Other occupiers in the Brewery include Ards Visitor Information Centre, Planet Bingo and Moore McKay English Solicitors

### **ACCOMMODATION**

Office Suite c.5,086 SQ.FT. (472.5 SQM)

Plus Male & Female toilets

**LEASE DETAILS** 

Term Min Two years

Rent POA

**SERVICE CHARGE** Levied to cover upkeep of communal areas and external maintenance. (TBC)