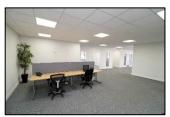

Arranged on the second floor, this is a large suite of offices which offer a mixture of open plan, private offices, plus ancillary along with separate male and female WC's plus kitchen. Finished to included plastered and painted walls, carpet flooring, LED lighting & Air Conditioning. Second floor communal entrance / reception area. Other occupiers in the Brewery include Ards Visitor Information Centre, Planet Bingo and Moore McKay English Solicitors

### **ACCOMMODATION**

Office Suite c.5,086 SQ.FT. (472.5 SQM)

Plus Male & Female toilets

**LEASE DETAILS** 

Term Min Two years

Rent POA

**SERVICE CHARGE** Levied to cover upkeep of communal areas and external maintenance. (TBC)