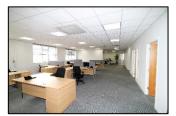

Arranged on the second floor, this is a large suite of offices which offer a mixture of open plan, private offices, plus ancillary along with separate male and female WC's plus kitchen. Finished to included plastered and painted walls, carpet flooring, LED lighting & Air Conditioning. Second floor communal entrance / reception area. Other occupiers in the Brewery include Ards Visitor Information Centre, Planet Bingo and Moore McKay English Solicitors

### **ACCOMMODATION**

Office Suite c.5,086 SQ.FT. (472.5 SQM)

Plus Male & Female toilets

**LEASE DETAILS** 

Term Min Two years

Rent POA

**SERVICE CHARGE** Levied to cover upkeep of communal areas and external maintenance. (TBC)