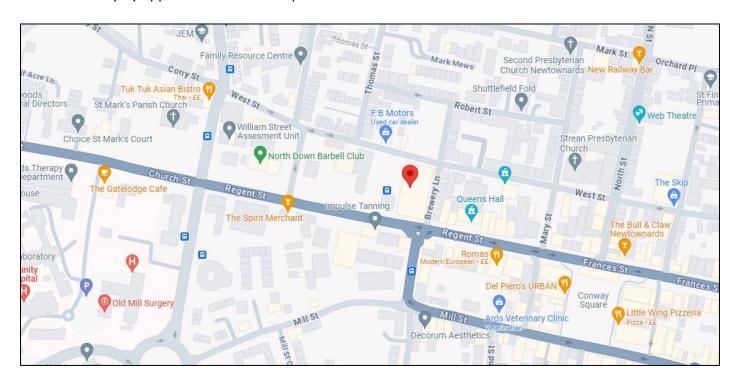

## THE BREWERY 31 REGENT STREET, NEWTOWNARDS, BT23 4AD

### **LOCATION / DESCRIPTION**

- Close to amenities in Newtownards Town Centre
- Stunning dual-fronted heritage building
- Onsite café and internal courtyard (Coming soon)
- Lift access
- Adjacent to bus station and low-cost car parking.

Suite 2, 3 Church Street, Newtownards BT23 4AN Telephone +44 (0)28 9131 3830 e-mail: gareth@trcommercial.co.uk

Templeton Robinson Commercial is the trading name of Templeton Robinson Commercial Ltd. N1686154