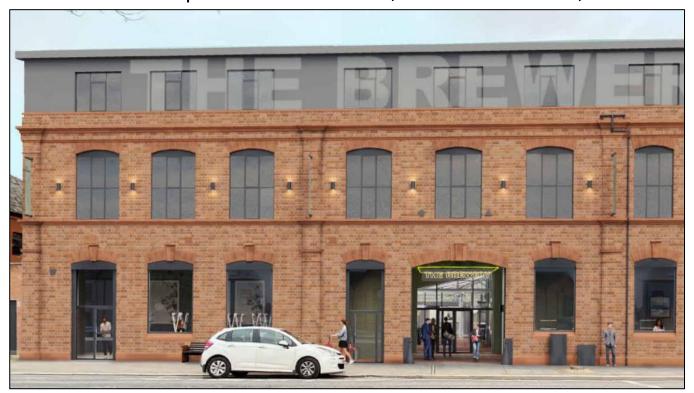

## THE BREWERY 31 REGENT STREET, NEWTOWNARDS, BT23 4AD

### **LOCATION / DESCRIPTION**

- Close to amenities in Newtownards Town Centre
- Stunning dual-fronted heritage building
- Onsite café and internal courtyard (Coming soon)
- Lift access
- Adjacent to bus station and low-cost car parking.

Arranged on the second floor, this is a large suite of offices which offer a mixture of open plan, private offices, plus ancillary along with separate male and female WC's plus kitchen. Finished to included plastered and painted walls, carpet flooring, LED lighting & Air Conditioning. Second floor communal entrance / reception area. Other occupiers in the Brewery include Ards Visitor Information Centre, Planet Bingo and Moore McKay English Solicitors