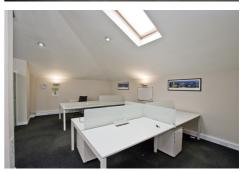

CHARTERED VALUATION SURVEYORS

Second Floor Office c.1,047 sq.ft. (97.3 sq.m.) with Car Parking 18c Shore Road, Holywood BT18 9HX

The property is situated in a Courtyard setting in Shore Road just a short stroll from the Maypole junction with High Street in the heart of the town centre. The unit comprises a full floor of offices in this modern building built c. 2007.

Internally the offices comprise: Meeting Room; Generous Open Plan Office; Kitchenette; Shower Room; Cloaks and WC.

It is finished with plastered and painted walls and suspended ceilings; solid floor with carpet tiles, phoenix gas central heating and an intercom door entry system.