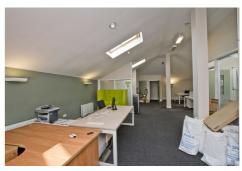

CHARTERED VALUATION SURVEYORS

Second Floor Office c.1,047 sq.ft. (97.3 sq.m.) with Car Parking 18c Shore Road, Holywood BT18 9HX

The property is situated in a Courtyard setting in Shore Road just a short stroll from the Maypole junction with High Street in the heart of the town centre. The unit comprises a full floor of offices in this modern building built c. 2007.

Internally the offices comprise: Meeting Room; Generous Open Plan Office; Kitchenette; Shower Room; Cloaks and WC.

It is finished with plastered and painted walls and suspended ceilings; solid floor with carpet tiles, phoenix gas central heating and an intercom door entry system.