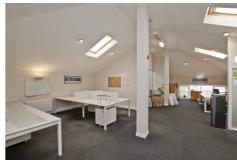

CHARTERED VALUATION SURVEYORS

Second Floor Office c.1,047 sq.ft. (97.3 sq.m.) with Car Parking 18c Shore Road, Holywood BT18 9HX

The property is situated in a Courtyard setting in Shore Road just a short stroll from the Maypole junction with High Street in the heart of the town centre. The unit comprises a full floor of offices in this modern building built c. 2007.

Internally the offices comprise: Meeting Room; Generous Open Plan Office; Kitchenette; Shower Room; Cloaks and WC.

It is finished with plastered and painted walls and suspended ceilings; solid floor with carpet tiles, phoenix gas central heating and an intercom door entry system.