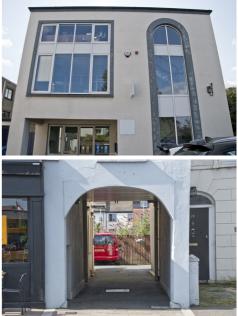

CHARTERED VALUATION SURVEYORS

Second Floor Office c.1,047 sq.ft. (97.3 sq.m.) with Car Parking 18c Shore Road, Holywood BT18 9HX

The property is situated in a Courtyard setting in Shore Road just a short stroll from the Maypole junction with High Street in the heart of the town centre. The unit comprises a full floor of offices in this modern building built c. 2007.

Two car parking spaces are included.

**ACCOMMODATION** 

Second Floor Office c.1,047 sq.ft. (97.3 sq.m.)

plus Shower Room; Cloaks and W.C.

Plus 2 dedicated car park spaces

RENT £10,000 per annum excl.

Suite 2, 3 Church Street, Newtownards BT23 4AN Telephone +44 (0)28 9131 3830 e-mail: gareth@trcommercial.co.uk