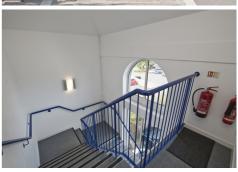

Internally the offices comprise: Meeting Room; Generous Open Plan Office; Kitchenette; Shower Room; Cloaks and WC.

It is finished with plastered and painted walls and suspended ceilings; solid floor with carpet tiles, phoenix gas central heating and an intercom door entry system.