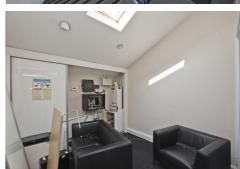

Internally the offices comprise: Meeting Room; Generous Open Plan Office; Kitchenette; Shower Room; Cloaks and WC.

It is finished with plastered and painted walls and suspended ceilings; solid floor with carpet tiles, phoenix gas central heating and an intercom door entry system.