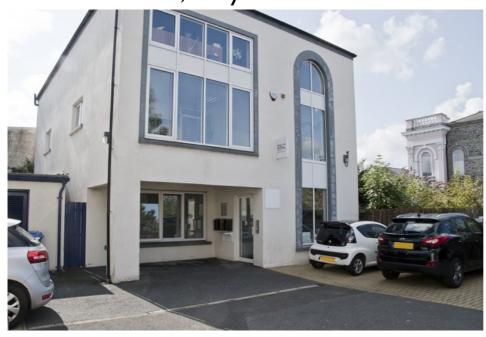

CHARTERED VALUATION SURVEYORS

Second Floor Office c.1,047 sq.ft. (97.3 sq.m.) with Car Parking 18c Shore Road, Holywood BT18 9HX

The property is situated in a Courtyard setting in Shore Road just a short stroll from the Maypole junction with High Street in the heart of the town centre. The unit comprises a full floor of offices in this modern building built c. 2007.

Two car parking spaces are included.

**ACCOMMODATION** 

Second Floor Office c.1,047 sq.ft. (97.3 sq.m.)

plus Shower Room; Cloaks and W.C.

Plus 2 dedicated car park spaces

RENT £10,000 per annum excl.

Suite 2, 3 Church Street, Newtownards BT23 4AN Telephone +44 (0)28 9131 3830 e-mail: gareth@trcommercial.co.uk