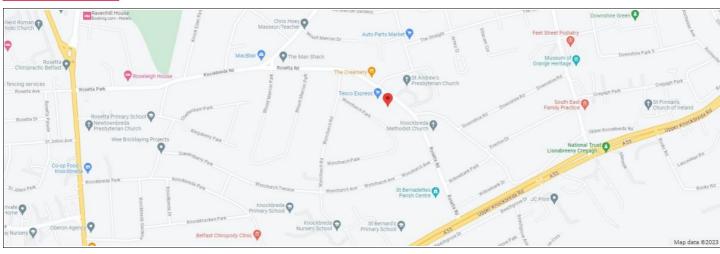

#### LOCATION

The property is situated in the heart of the Rosetta area of South East Belfast, a popular residential and business destination.

There are several prominent office and professional users in the vicinity. Neighbouring occupiers include lans Home Bakery, Tesco Express & CO-OP. Other occupiers in the block include Key One Estate Agents, Macintyre Fairweather and Winemark.