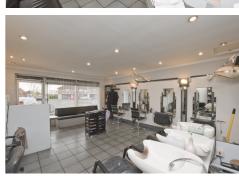

# Excellent Retail Investment 84, 86, 90 & 94 Bloomfield Road, Belfast BT5 5LU

This is an excellent retail investment situated in an established modern block of shops at the roundabout of the junction with North Road and Bloomfield Road in a highly visible location.

## **ACCOMMODATION**

(No's 88 & 92 are not part of this sale)

| No 84 | Beauty Salon | •                  | (34 sq.m.)      |  |
|-------|--------------|--------------------|-----------------|--|
|       |              | plus separate W.C. |                 |  |
| No 86 | Dog Grooming | c.366 sq.ft.       | · · ·           |  |
|       |              | plus separate W.C. |                 |  |
| No 90 | Hair Salon   | c.366 sq.ft.       | (34 sq.m.)      |  |
|       |              | plus separate W.C. |                 |  |
| No 94 | Beauty Salon | c.366 sq.ft.       | (34 sq.m.)      |  |
|       |              | plus separate V    | s separate W.C. |  |