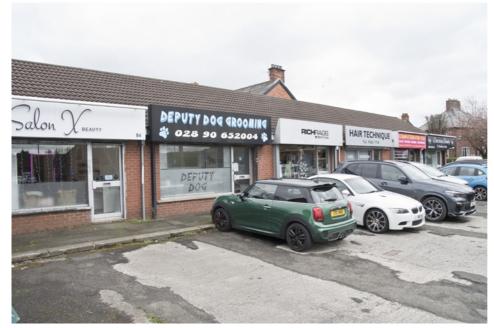

# Excellent Retail Investment 84, 86, 90 & 94 Bloomfield Road, Belfast BT5 5LU

This is an excellent retail investment situated in an established modern block of shops at the roundabout of the junction with North Road and Bloomfield Road in a highly visible location.

The properties benefit from a generous, common car park to front and side.

## **ACCOMMODATION**

(No's 88 & 92 are not part of this sale)

| No 84 | Beauty Salon | •                  | (34 sq.m.)      |  |
|-------|--------------|--------------------|-----------------|--|
|       |              | plus separate W.C. |                 |  |
| No 86 | Dog Grooming | c.366 sq.ft.       | · · ·           |  |
|       |              | plus separate W.C. |                 |  |
| No 90 | Hair Salon   | c.366 sq.ft.       | (34 sq.m.)      |  |
|       |              | plus separate W.C. |                 |  |
| No 94 | Beauty Salon | c.366 sq.ft.       | (34 sq.m.)      |  |
|       |              | plus separate V    | s separate W.C. |  |