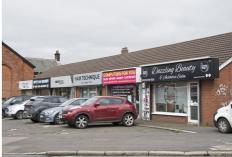

# Excellent Retail Investment 84, 86, 90 & 94 Bloomfield Road, Belfast BT5 5LU

This is an excellent retail investment situated in an established modern block of shops at the roundabout of the junction with North Road and Bloomfield Road in a highly visible location.

The properties benefit from a generous, common car park to front and side.

## **ACCOMMODATION**

(No's 88 & 92 are not part of this sale)

| No 84 | Beauty Salon | •                  | (34 sq.m.)      |  |
|-------|--------------|--------------------|-----------------|--|
|       |              | plus separate W.C. |                 |  |
| No 86 | Dog Grooming | c.366 sq.ft.       | · · ·           |  |
|       |              | plus separate W.C. |                 |  |
| No 90 | Hair Salon   | c.366 sq.ft.       | (34 sq.m.)      |  |
|       |              | plus separate W.C. |                 |  |
| No 94 | Beauty Salon | c.366 sq.ft.       | (34 sq.m.)      |  |
|       |              | plus separate V    | s separate W.C. |  |