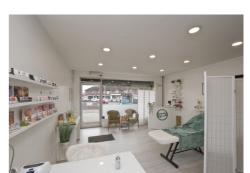

# Excellent Retail Investment 84, 86, 90 & 94 Bloomfield Road, Belfast BT5 5LU

This is an excellent retail investment situated in an established modern block of shops at the roundabout of the junction with North Road and Bloomfield Road in a highly visible location.

## **ACCOMMODATION**

(No's 88 & 92 are not part of this sale)

| No 84 | Beauty Salon | •                  | (34 sq.m.)      |  |
|-------|--------------|--------------------|-----------------|--|
|       |              | plus separate W.C. |                 |  |
| No 86 | Dog Grooming | c.366 sq.ft.       | · · ·           |  |
|       |              | plus separate W.C. |                 |  |
| No 90 | Hair Salon   | c.366 sq.ft.       | (34 sq.m.)      |  |
|       |              | plus separate W.C. |                 |  |
| No 94 | Beauty Salon | c.366 sq.ft.       | (34 sq.m.)      |  |
|       |              | plus separate V    | s separate W.C. |  |