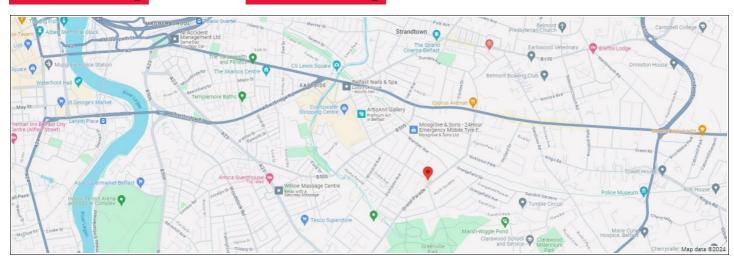

# Excellent Retail Investment 84, 86, 90 & 94 Bloomfield Road, Belfast BT5 5LU

This is an excellent retail investment situated in an established modern block of shops at the roundabout of the junction with North Road and Bloomfield Road in a highly visible location.