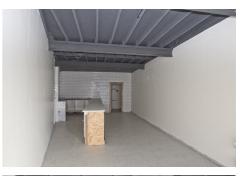

Specification includes aluminium shop front, suspended ceilings, tiled floor at ground floor, plus electric roller-shutter.

The property is in the same block as Winemark, Jonathan Keys Opticians, and Reed Raines Estate Agents in a prominent and visual location close to the Sandown Road junction.

SIZE

| RENT                |                                          | £11,000 per annum excl.     |                           |
|---------------------|------------------------------------------|-----------------------------|---------------------------|
| Total Accommodation |                                          | c.829 sq.ft.                | (77.1 sq.m.)              |
| First Floor         | Offices<br>Kitchen Area<br>Separate W.C. | c.397 sq.ft.<br>c.26 sq.ft. | (37 sq.m.)<br>(2.4 sq.m.) |
| Ground Floor        | Retail / Office<br>plus Storage          | c.388 sq.ft.<br>c.18 sq.ft. | (36 sq.m.)<br>(1.7 sq.m.) |
| Ground Floor        | Retail / Office                          | c.388 sq.ft.                | ``                        |