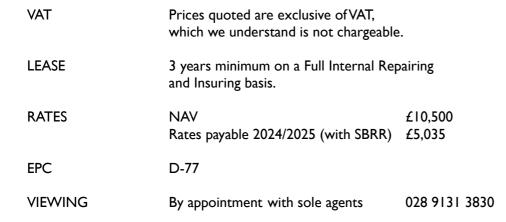

SIZE

| RENT                |                                          | £11,000 per annum excl.     |                           |
|---------------------|------------------------------------------|-----------------------------|---------------------------|
| Total Accommodation |                                          | c.829 sq.ft.                | (77.1 sq.m.)              |
| First Floor         | Offices<br>Kitchen Area<br>Separate W.C. | c.397 sq.ft.<br>c.26 sq.ft. | (37 sq.m.)<br>(2.4 sq.m.) |
| Ground Floor        | Retail / Office<br>plus Storage          | c.388 sq.ft.<br>c.18 sq.ft. | (36 sq.m.)<br>(1.7 sq.m.) |
| Ground Floor        | Retail / Office                          | c.388 sq.ft.                | ``                        |