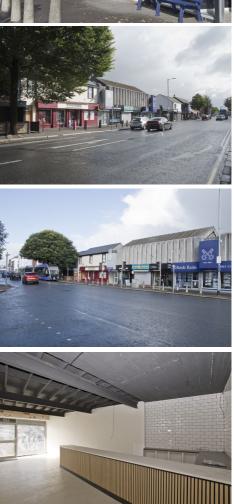

## Retail Unit / Office c.829 sq.ft. (77.1 sq.m.) 342 Upper Newtownards Road, Belfast BT4 3EX

This property is located in the heart of the busy shopping / dining destination of Ballyhackamore. It will be fitted out to a high standard for use as a retail unit or sales office, with generous ancillary space to first floor.

Specification includes aluminium shop front, suspended ceilings, tiled floor at ground floor, plus electric roller-shutter.

The property is in the same block as Winemark, Jonathan Keys Opticians, and Reed Raines Estate Agents in a prominent and visual location close to the Sandown Road junction.