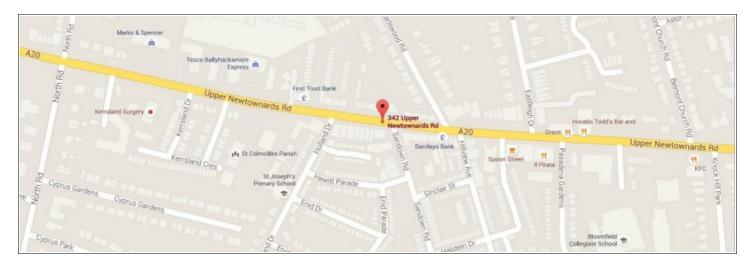

## Retail Unit / Office c.829 sq.ft. (77.1 sq.m.) 342 Upper Newtownards Road, Belfast BT4 3EX

This property is located in the heart of the busy shopping / dining destination of Ballyhackamore. It will be fitted out to a high standard for use as a retail unit or sales office, with generous ancillary space to first floor.