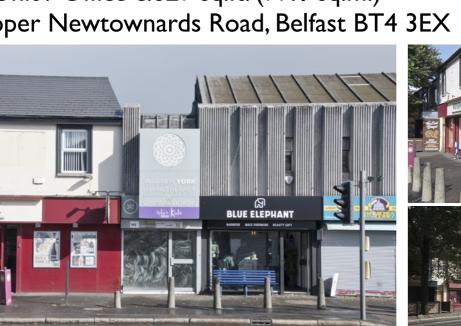

## Retail Unit / Office c.829 sq.ft. (77.1 sq.m.) 342 Upper Newtownards Road, Belfast BT4 3EX

This property is located in the heart of the busy shopping / dining destination of Ballyhackamore. It will be fitted out to a high standard for use as a retail unit or sales office, with generous ancillary space to first floor.

Specification includes aluminium shop front, suspended ceilings, tiled floor at ground floor, plus electric roller-shutter.

The property is in the same block as Winemark, Jonathan Keys Opticians, and Reed Raines Estate Agents in a prominent and visual location close to the Sandown Road junction.

CHARTERED VALUATION SURVEYORS

BLUE ELEPHANT

CHARTERED VALUATION SURVEYORS