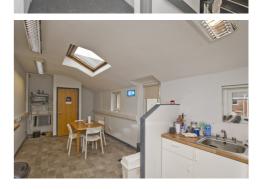

The subject suite consists of offices and staff areas arranged over first floor level with kitchen and WC facilities plus on-site car parking. The property is finished to include plastered and painted walls, carpeted floors, UPVC double glazed windows, suspended ceilings with recessed LED, recessed fluorescent and spot lighting, gas central heating plus alarm system.

### First Floor Offices c.1,571 sq.ft. (146 sq.m.)

Plus WCs

and 5 Dedicated Car Parking Spaces