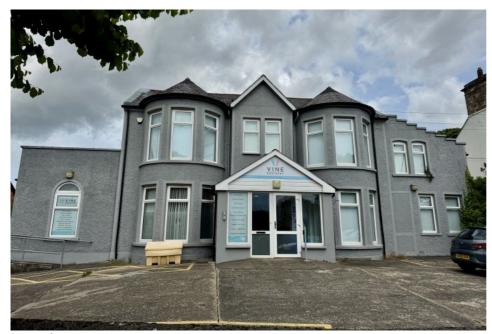

# TO LET

CHARTERED VALUATION SURVEYORS

First Floor Offices c.1,571 sq.ft. (146 sq.m.)
plus 5 Dedicated Car Parking Spaces
Suite Three, 3 Church Street, Newtownards BT23 4AN

Location

Newtownards is located approximately 12 miles east of Belfast and has a district population of c. 70,000 persons. The building is located on Church Street, one of the main thoroughfares for the town. Neighbouring occupiers in the vicinity include: Ards Hospital, Ards Borough Council, McKays Pharmacy and The Surgery. The ground floor is occupied by Adam Vine Podiatry.