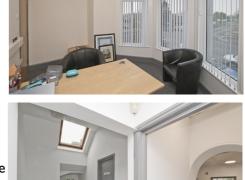

The subject suite consists of offices and staff areas arranged over first floor level with kitchen and WC facilities plus on-site car parking. The property is finished to include plastered and painted walls, carpeted floors, UPVC double glazed windows, suspended ceilings with recessed LED, recessed fluorescent and spot lighting, gas central heating plus alarm system.