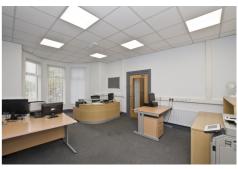

The subject suite consists of offices and staff areas arranged over first floor level with kitchen and WC facilities plus on-site car parking. The property is finished to include plastered and painted walls, carpeted floors, UPVC double glazed windows, suspended ceilings with recessed LED, recessed fluorescent and spot lighting, gas central heating plus alarm system.

### First Floor Offices c.1,571 sq.ft. (146 sq.m.)

Plus WCs

and 5 Dedicated Car Parking Spaces