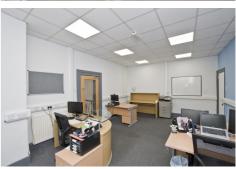

The subject suite consists of offices and staff areas arranged over first floor level with kitchen and WC facilities plus on-site car parking. The property is finished to include plastered and painted walls, carpeted floors, UPVC double glazed windows, suspended ceilings with recessed LED, recessed fluorescent and spot lighting, gas central heating plus alarm system.