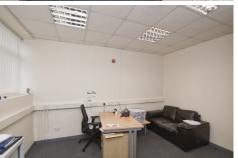

The subject suite consists of offices and staff areas arranged over first floor level with kitchen and WC facilities plus on-site car parking. The property is finished to include plastered and painted walls, carpeted floors, UPVC double glazed windows, suspended ceilings with recessed LED, recessed fluorescent and spot lighting, gas central heating plus alarm system.